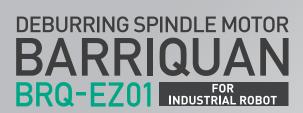

## Typical deburring problems arise from automation

**Remaining Burr** 

Cutting Too Deep

Video

**Difficult Programming** 