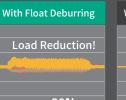

akes burrs out as you wish

## ) Max. 20,000min<sup>-1</sup>

O.D.40 × 246L Compact and high torque servo motor mounted.

SUGINO

## O Quick disconnect of tool



Reduce tool change time due to outside setup. Easy maintenance!

#### 10mm axially floating function

Enable the deburring cutter to follow complicated shapes, and thus prevent the remaining burrs or too deep cuts on the workpiece.

# What is "Float Deburring" which enables automated deburring?

Floating mechanism is the function that uses a spring to press the tool against the workpiece with a certain pressure.

10<sub>mm</sub> axially floating Technical informatin here!



## Typical deburring problems arise from automation



**Remaining Burr** 



Cutting Too Deep

Video



**Difficult Programming** 

#### Load on the robot



Max.30N (Approx. 3kg)



# DEBURRING SPINDLE MOTOR BARRIQUAN BRQ-EZ01 FOR INDUSTRIAL ROBOT

For Robot/ Axially Floating type BRQ-EZ01







#### SUGINO MACHINE LIMITED

www.sugino.com Olinas Tower Bldg., 8th floor, 4-1-3 Taihei, Sumida-ku, Tokyo 130-0012, Japan TEL : +81-3-5619-5760 ⊠ export@sugino.com



Specifications in this catalog are subject to change without prior notice for urther improvement.

- When exporting this product overseas, please follow the export control procedures based on Japan's Foreign Exchange and Foreign Trade Law.
  SUGINO, SUGINO, H and BARRIQUAN are registered trademarks or service marks of Sugino Machine Limited in Japan or foreign count
- The content of this catalog is as of June 2022.
- Any unauthorized use, copying or reprinting of the contents or part t