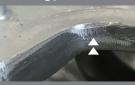

#### 10mm axially floating function

Enable the deburring cutter to follow complicated shapes, and thus prevent the remaining burrs or too deep cuts on the workpiece.

# What is "Float Deburring" which enables automated deburring?

Floating mechanism is the function that uses a spring to press the tool against the workpiece with a certain pressure.

10<sub>mm</sub> axially floating Technical informatin here!