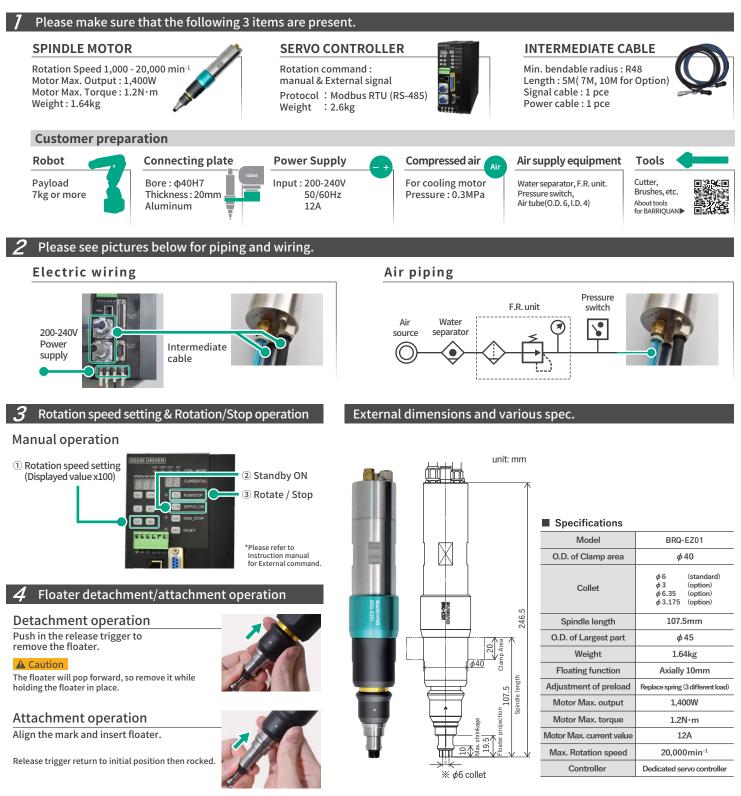

## ) Max. 20,000min<sup>-1</sup>

O.D.40 × 246L Compact and high torque servo motor mounted.

SUGINO

## O Quick disconnect of tool

Reduce tool change time due to outside setup. Easy maintenance!

#### 10mm axially floating function

Enable the deburring cutter to follow complicated shapes, and thus prevent the remaining burrs or too deep cuts on the workpiece.

# What is "Float Deburring" which enables automated deburring?

Floating mechanism is the function that uses a spring to press the tool against the workpiece with a certain pressure.

10<sub>mm</sub> axially floating Technical informatin here!