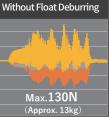

## Typical deburring problems arise from automation

**Remaining Burr** 

Cutting Too Deep

Video

**Difficult Programming** 