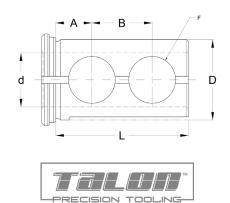

# **DD Bushings**Split & Screw Hole Bushings

- Combines "B" Style (split bushing) with "J" Style (with two set screw holes) allowing DD Bushings to be used as either "B" or "J"
- Each bushing has a split, a flat and either two or four set screw holes

|     | Part Number              | <b>Description Type</b> OD <b>(D)</b> × ID <b>(d)</b>          | Α                | В                | F                | L                | Screw<br>Holes |
|-----|--------------------------|----------------------------------------------------------------|------------------|------------------|------------------|------------------|----------------|
|     | BBD1500375               | DD Bushing (1-1/2" x 3/8")                                     | 11/16            | 1-1/8"           | 7/8"             | 2-1/2"           | 2              |
|     | BBD1500500               | DD Bushing (1-1/2" x 1/2")                                     | 11/16"           | 1-1/8"           | 7/8"             | 2-1/2"           | 2              |
|     | BBD1500625               | DD Bushing (1-1/2" x 5/8")                                     | 11/16"           | 1-1/8"           | 7/8"             | 2-1/2"           | 2              |
|     | BBD1500750               | DD Bushing (1-1/2" x 3/4")                                     | 11/16"           | 1-1/8"           | 7/8"             | 2-1/2"           | 2              |
|     | BBD1500875               | DD Bushing (1-1/2" x 7/8")                                     | 11/16"           | 1-1/8"           | 7/8"             | 2-1/2"           | 2              |
|     | BBD1501000               | DD Bushing (1-1/2" x 1")                                       | 11/16"           | 1-1/8"           | 7/8"             | 2-1/2"           | 2              |
|     | BBD1501250               | DD Bushing (1-1/2" x 1-1/4")                                   | 11/16"           | 1-1/8"           | 7/8"             | 2-1/2"           | 2              |
| *   | BBD150S                  | DD Bushing 7 Piece Set (3/8" - 1-1/4")                         | _                | _                | _                | _                | _              |
|     | BBD1750500               | DD Bushing (1-3/4" x 1/2")                                     | 3/4"             | 1-1/4"           | 7/8"             | 3"               | 2              |
|     | BBD1750625               | DD Bushing (1-3/4" x 5/8")                                     | 3/4"             | 1-1/4"           | 7/8"             | 3"               | 2              |
|     | BBD1750750               | DD Bushing (1-3/4" x 3/4")                                     | 3/4"             | 1-1/4"           | 7/8"             | 3"               | 2              |
|     | BBD1750875               | DD Bushing (1-3/4" x 7/8")                                     | 3/4"             | 1-1/4"           | 7/8"             | 3"               | 2              |
|     | BBD1751000               | DD Bushing (1-3/4" x 1")                                       | 3/4"             | 1-1/4"           | 7/8"             | 3"               | 2              |
|     | BBD1751250               | DD Bushing (1-3/4" x 1-1/4")                                   | 3/4"             | 1-1/4"           | 7/8"             | 3"               | 2              |
|     | BBD1751500               | DD Bushing (1-3/4" x 1-1/2")                                   | 3/4"             | 1-1/4"           | 7/8"             | 3"               | 2              |
| *   | BBD175S                  | DD Bushing 7 Piece Set (1/2" - 1-1/2")                         | _                | _                | _                | _                | _              |
|     | BBD2000500               | DD Bushing (2" x 1/2")                                         | 3/4"             | 1-1/2"           | 1"               | 3-1/2"           | 2              |
|     | BBD2000625               | DD Bushing (2" x 5/8")                                         | 3/4"             | 1-1/2"           | 1"               | 3-1/2"           | 2              |
|     | BBD2000750               | DD Bushing (2" x 3/4")                                         | 3/4"             | 1-1/2"           | 1"               | 3-1/2"           | 2              |
|     | BBD2000875               | DD Bushing (2" x 7/8")                                         | 3/4"             | 1-1/2"           | 1"               | 3-1/2"           | 2              |
|     | BBD2001000               | DD Bushing (2" x 1")                                           | 3/4"             | 1-1/2"           | 1"               | 3-1/2"           | 2              |
|     | BBD2001250               | DD Bushing (2" x 1-1/4")                                       | 3/4"             | 1-1/2"           | 1"               | 3-1/2"           | 2              |
|     | BBD2001500               | DD Bushing (2" x 1-1/2")                                       | 3/4"             | 1-1/2"           | 1"               | 3-1/2"           | 2              |
|     | BBD2001750               | DD Bushing (2" x 1-3/4")                                       | 3/4"             | 1-1/2"           | 1"               | 3-1/2"           | 2              |
| *   | BBD200S                  | DD Bushing 8 Piece Set (1/2" - 1-3/4")                         | _                | _                | _                | _                | _              |
|     | BBD2500750               | DD Bushing (2-1/2" x 3/4")                                     | 7/8"             | 1-3/4"           | 1-1/4"           | 4"               | 2              |
|     | BBD2500875               | DD Bushing (2-1/2" x 7/8")                                     | 7/8"             | 1-3/4"           | 1-1/4"           | 4"               | 2              |
|     | BBD2501000               | DD Bushing (2-1/2" x 1")                                       | 7/8"             | 1-3/4"           | 1-1/4"           | 4"               | 2              |
|     | BBD2501250               | DD Bushing (2-1/2" x 1-1/4")                                   | 7/8"             | 1-3/4"           | 1-1/4"           | 4"               | 2              |
|     | BBD2501500               | DD Bushing (2-1/2" x 1-1/2")                                   | 7/8"             | 1-3/4"           | 1-1/4"           | 4"               | 2              |
|     | BBD2501750               | DD Bushing (2-1/2" x 1-3/4")                                   | 7/8"             | 1-3/4"           | 1-1/4"           | 4"               | 2              |
|     | BBD2502000               | DD Bushing (2-1/2" x 2")                                       | 7/8"             | 1-3/4"           | 1-1/4"           | 4"               | 2              |
|     | BBD2502250               | DD Bushing (2-1/2" x 2-1/4")                                   | 7/8"             | 1-3/4"           | 1-1/4"           | 4"               | 2              |
| *   | BBD250S                  | DD Bushing 8 Piece Set (3/4" - 2-1/4")                         | -                | -                |                  | - 1/0"           | _              |
|     | BBD3001000               | DD Bushing (3" x 1")                                           | 1"               | 2"               | 1-1/4"           | 4-1/2"           | 4              |
|     | BBD3001250               | DD Bushing (3" x 1-1/4")                                       | 1"               | 2"               | 1-1/4"           | 4-1/2"           | 4              |
|     | BBD3001500               | DD Bushing (3" x 1-1/2")                                       | 1"               | 2"               | 1-1/4"           | 4-1/2"           | 4              |
|     | BBD3001750               | DD Bushing (3" x 1-3/4")                                       | 1"               | 2"               | 1-1/4"<br>1-1/4" | 4-1/2"           | 4              |
|     | BBD3002000               | DD Bushing (3" x 2")                                           | 1"               | 2"               |                  | 4-1/2"           | 4              |
|     | BBD3002250               | DD Bushing (3" x 2-1/4")  DD Bushing 6 Piece Set (1" - 2-1/4") | 1"               | 2"               | 1-1/4"           | 4-1/2"           | 4              |
| *   | BBD300S                  |                                                                | 1 1 / 4 !!       | 2 1/2"           | 1 1/4//          | Г 1/4//          | _              |
|     | BBD3501500               | DD Bushing (3-1/2" x 1-1/2")                                   | 1-1/4"           | 2-1/2"           | 1-1/4"           | 5-1/4"           | 4              |
|     | BBD3501750               | DD Bushing (3-1/2" x 1-3/4")                                   | 1-1/4"           | 2-1/2"           | 1-1/4"           | 5-1/4"<br>5-1/4" | 4              |
|     | BBD3502000               | DD Bushing (3-1/2" x 2")  DD Bushing (3-1/2" x 2-1/4")         | 1-1/4"<br>1-1/4" | 2-1/2"<br>2-1/2" | 1-1/4"<br>1-1/4" | 5-1/4"           | 4              |
|     | BBD3502250<br>BBD3502500 | DD Bushing (3-1/2" x 2-1/4")  DD Bushing (3-1/2" x 2-1/2")     | 1-1/4"           | 2-1/2"           | 1-1/4"           | 5-1/4"           |                |
|     | BBD3502500               | DD Bushing (3-1/2" x 3")                                       | 1-1/4"           | 2-1/2"           | 1-1/4"           | 5-1/4"           | 4              |
| *   | BBD350S                  | DD Bushing (3-1/2 x 3 )  DD Bushing 6 Piece Set (1-1/2" - 3")  | 1-1/4            | Z-1/Z            | 1-1/4            | 3-1/4            | 4              |
| . [ |                          | Purchasing Sets                                                |                  |                  |                  | _                |                |