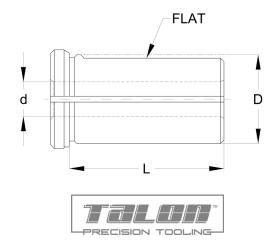

#### **B** Bushings

Split Bushings

 Designed with a split and a flat, ensuring strong gripping capacity of the tool shank

<sup>\*</sup>Save 30% When Purchasing Sets