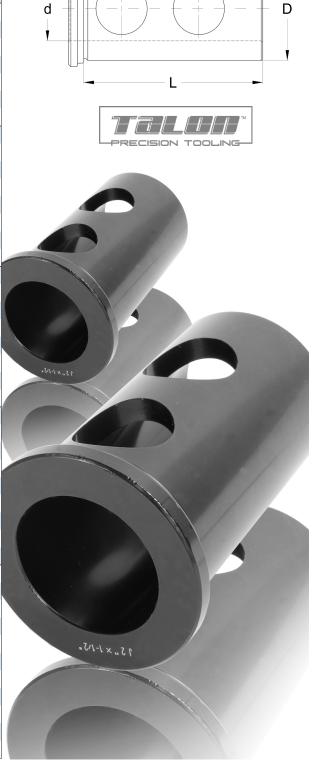

## **CNC Bushings**

- Talon offers a variety of CNC Bushings: B, C, CV, DD, J and Z styles providing a durable, flexible, and precision-gripping option for drills, boring bars, reamers and other round shank tools
- Designed for use on all NC and CNC turning machines
- All bushings are heat-treated and precision-ground
- ✓ ISO 9001/2000 Certified
- ✓ ID concentricity against the OD is 0.0004" (or better)

### **CV** Bushings

Bolt Slot Bushings - Metric Lengths

■ Designed with a long slot for direct tool clamping, allowing for positive alignment of the tool cutting edge

■ Can be used with a variety of set screw configurations

# C Bushings Bolt Slot Bushings

- Designed with a long slot for direct tool clamping, allowing for positive alignment of the tool cutting
- Can be used with a variety of set screw configurations