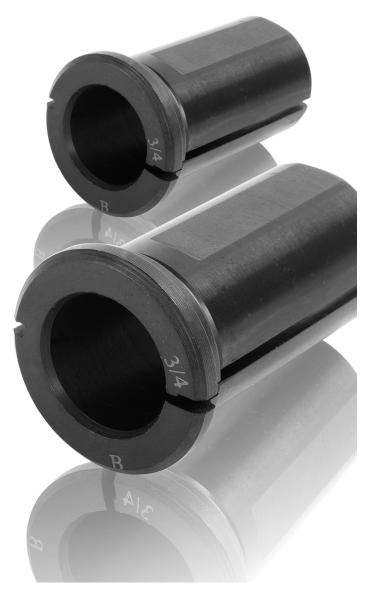

#### **B** Bushings

Split Bushings

 Designed with a split and a flat, ensuring strong gripping capacity of the tool shank

<sup>\*</sup>Save 30% When Purchasing Sets