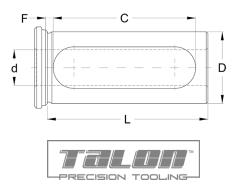

#### **B** Bushings

Split Bushings

 Designed with a split and a flat, ensuring strong gripping capacity of the tool shank

<sup>\*</sup>Save 30% When Purchasing Sets