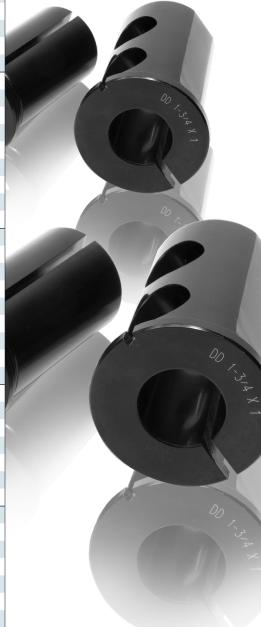

# **DD Bushings**Split & Screw Hole Bushings

- Combines "B" Style (split bushing) with "J" Style (with two set screw holes) allowing DD Bushings to be used as either "B" or "J"
- Each bushing has a split, a flat and either two or four set screw holes

|     | Part Number              | <b>Description Type</b> OD <b>(D)</b> × ID <b>(d)</b>          | Α                | В                | F                | L                | Screw<br>Holes |
|-----|--------------------------|----------------------------------------------------------------|------------------|------------------|------------------|------------------|----------------|
|     | BBD1500375               | DD Bushing (1-1/2" x 3/8")                                     | 11/16            | 1-1/8"           | 7/8"             | 2-1/2"           | 2              |
|     | BBD1500500               | DD Bushing (1-1/2" x 1/2")                                     | 11/16"           | 1-1/8"           | 7/8"             | 2-1/2"           | 2              |
|     | BBD1500625               | DD Bushing (1-1/2" x 5/8")                                     | 11/16"           | 1-1/8"           | 7/8"             | 2-1/2"           | 2              |
|     | BBD1500750               | DD Bushing (1-1/2" x 3/4")                                     | 11/16"           | 1-1/8"           | 7/8"             | 2-1/2"           | 2              |
|     | BBD1500875               | DD Bushing (1-1/2" x 7/8")                                     | 11/16"           | 1-1/8"           | 7/8"             | 2-1/2"           | 2              |
|     | BBD1501000               | DD Bushing (1-1/2" x 1")                                       | 11/16"           | 1-1/8"           | 7/8"             | 2-1/2"           | 2              |
|     | BBD1501250               | DD Bushing (1-1/2" x 1-1/4")                                   | 11/16"           | 1-1/8"           | 7/8"             | 2-1/2"           | 2              |
| *   | BBD150S                  | DD Bushing 7 Piece Set (3/8" - 1-1/4")                         | _                | _                | _                | _                | _              |
|     | BBD1750500               | DD Bushing (1-3/4" x 1/2")                                     | 3/4"             | 1-1/4"           | 7/8"             | 3"               | 2              |
|     | BBD1750625               | DD Bushing (1-3/4" x 5/8")                                     | 3/4"             | 1-1/4"           | 7/8"             | 3"               | 2              |
|     | BBD1750750               | DD Bushing (1-3/4" x 3/4")                                     | 3/4"             | 1-1/4"           | 7/8"             | 3"               | 2              |
|     | BBD1750875               | DD Bushing (1-3/4" x 7/8")                                     | 3/4"             | 1-1/4"           | 7/8"             | 3"               | 2              |
|     | BBD1751000               | DD Bushing (1-3/4" x 1")                                       | 3/4"             | 1-1/4"           | 7/8"             | 3"               | 2              |
|     | BBD1751250               | DD Bushing (1-3/4" x 1-1/4")                                   | 3/4"             | 1-1/4"           | 7/8"             | 3"               | 2              |
|     | BBD1751500               | DD Bushing (1-3/4" x 1-1/2")                                   | 3/4"             | 1-1/4"           | 7/8"             | 3"               | 2              |
| *   | BBD175S                  | DD Bushing 7 Piece Set (1/2" - 1-1/2")                         | _                | _                | _                | _                | _              |
|     | BBD2000500               | DD Bushing (2" x 1/2")                                         | 3/4"             | 1-1/2"           | 1"               | 3-1/2"           | 2              |
|     | BBD2000625               | DD Bushing (2" x 5/8")                                         | 3/4"             | 1-1/2"           | 1"               | 3-1/2"           | 2              |
|     | BBD2000750               | DD Bushing (2" x 3/4")                                         | 3/4"             | 1-1/2"           | 1"               | 3-1/2"           | 2              |
|     | BBD2000875               | DD Bushing (2" x 7/8")                                         | 3/4"             | 1-1/2"           | 1"               | 3-1/2"           | 2              |
|     | BBD2001000               | DD Bushing (2" x 1")                                           | 3/4"             | 1-1/2"           | 1"               | 3-1/2"           | 2              |
|     | BBD2001250               | DD Bushing (2" x 1-1/4")                                       | 3/4"             | 1-1/2"           | 1"               | 3-1/2"           | 2              |
|     | BBD2001500               | DD Bushing (2" x 1-1/2")                                       | 3/4"             | 1-1/2"           | 1"               | 3-1/2"           | 2              |
|     | BBD2001750               | DD Bushing (2" x 1-3/4")                                       | 3/4"             | 1-1/2"           | 1"               | 3-1/2"           | 2              |
| *   | BBD200S                  | DD Bushing 8 Piece Set (1/2" - 1-3/4")                         | _                | _                | _                | _                | _              |
|     | BBD2500750               | DD Bushing (2-1/2" x 3/4")                                     | 7/8"             | 1-3/4"           | 1-1/4"           | 4"               | 2              |
|     | BBD2500875               | DD Bushing (2-1/2" x 7/8")                                     | 7/8"             | 1-3/4"           | 1-1/4"           | 4"               | 2              |
|     | BBD2501000               | DD Bushing (2-1/2" x 1")                                       | 7/8"             | 1-3/4"           | 1-1/4"           | 4"               | 2              |
|     | BBD2501250               | DD Bushing (2-1/2" x 1-1/4")                                   | 7/8"             | 1-3/4"           | 1-1/4"           | 4"               | 2              |
|     | BBD2501500               | DD Bushing (2-1/2" x 1-1/2")                                   | 7/8"             | 1-3/4"           | 1-1/4"           | 4"               | 2              |
|     | BBD2501750               | DD Bushing (2-1/2" x 1-3/4")                                   | 7/8"             | 1-3/4"           | 1-1/4"           | 4"               | 2              |
|     | BBD2502000               | DD Bushing (2-1/2" x 2")                                       | 7/8"             | 1-3/4"           | 1-1/4"           | 4"               | 2              |
|     | BBD2502250               | DD Bushing (2-1/2" x 2-1/4")                                   | 7/8"             | 1-3/4"           | 1-1/4"           | 4"               | 2              |
| *   | BBD250S                  | DD Bushing 8 Piece Set (3/4" - 2-1/4")                         | -                | -                |                  | - 1/0"           | _              |
|     | BBD3001000               | DD Bushing (3" x 1")                                           | 1"               | 2"               | 1-1/4"           | 4-1/2"           | 4              |
|     | BBD3001250               | DD Bushing (3" x 1-1/4")                                       | 1"               | 2"               | 1-1/4"           | 4-1/2"           | 4              |
|     | BBD3001500               | DD Bushing (3" x 1-1/2")                                       | 1"               | 2"               | 1-1/4"           | 4-1/2"           | 4              |
|     | BBD3001750               | DD Bushing (3" x 1-3/4")                                       | 1"               | 2"               | 1-1/4"<br>1-1/4" | 4-1/2"           | 4              |
|     | BBD3002000               | DD Bushing (3" x 2")                                           | 1"               | 2"               |                  | 4-1/2"           | 4              |
|     | BBD3002250               | DD Bushing (3" x 2-1/4")  DD Bushing 6 Piece Set (1" - 2-1/4") | 1"               | 2"               | 1-1/4"           | 4-1/2"           | 4              |
| *   | BBD300S                  |                                                                | 1 1 / 4 !!       | 2 1/2"           | 1 1/4//          | Г 1/4//          | _              |
|     | BBD3501500               | DD Bushing (3-1/2" x 1-1/2")                                   | 1-1/4"           | 2-1/2"           | 1-1/4"           | 5-1/4"           | 4              |
|     | BBD3501750               | DD Bushing (3-1/2" x 1-3/4")                                   | 1-1/4"           | 2-1/2"           | 1-1/4"           | 5-1/4"<br>5-1/4" | 4              |
|     | BBD3502000               | DD Bushing (3-1/2" x 2")  DD Bushing (3-1/2" x 2-1/4")         | 1-1/4"<br>1-1/4" | 2-1/2"<br>2-1/2" | 1-1/4"<br>1-1/4" | 5-1/4"           | 4              |
|     | BBD3502250<br>BBD3502500 | DD Bushing (3-1/2" x 2-1/4")  DD Bushing (3-1/2" x 2-1/2")     | 1-1/4"           | 2-1/2"           | 1-1/4"           | 5-1/4"           |                |
|     | BBD3502500               | DD Bushing (3-1/2" x 3")                                       | 1-1/4"           | 2-1/2"           | 1-1/4"           | 5-1/4"           | 4              |
| *   | BBD350S                  | DD Bushing (3-1/2 x 3 )  DD Bushing 6 Piece Set (1-1/2" - 3")  | 1-1/4            | Z-1/Z            | 1-1/4            | 3-1/4            | 4              |
| . [ |                          | Purchasing Sets                                                |                  |                  |                  | _                |                |