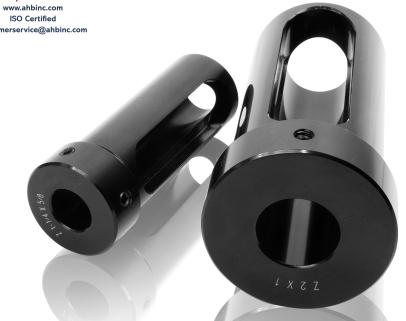

### **COMPLETE METALWORKING SOLUTIONS**

(800) 991-4225

ISO Certified customerservice@ahbinc.com

**Z Bushings**Bolt Slot & Screw Hole (Head) Bushings

- Designed with a long slot and two set screws in the bushing head
- Provides improved rigidity and reduces chatter

|   | Part Number              | Description Type OD (D) × ID (d)      | с      | E    | L      |
|---|--------------------------|---------------------------------------|--------|------|--------|
|   | BBZ1250375               | Z Bushing (1-1/4" x 3/8")             | 2-5/8" | 5/8″ | 3"     |
|   | BBZ1250500               | Z Bushing (1-1/4" x 1/2")             | 2-5/8" | 5/8" | 3"     |
|   | BBZ1250625               | Z Bushing (1-1/4" x 5/8")             | 2-5/8" | 5/8" | 3"     |
|   | BBZ1250750               | Z Bushing (1-1/4" x 3/4")             | 2-5/8" | 5/8" | 3"     |
|   | BBZ1250875               | Z Bushing (1-1/4" x 7/8")             | 2-5/8" | 5/8" | 3"     |
|   | BBZ1251000               | Z Bushing (1-1/4" x 1")               | 2-5/8" | 5/8" | 3"     |
| * | BBZ125S                  | Z Bushing 6 Piece Set (3/8" - 1")     | _      | _    | _      |
|   | BBZ1500375               | Z Bushing (1-1/2" x 3/8")             | 2-7/8" | 3/4" | 3-1/4" |
|   | BBZ1500500               | Z Bushing (1-1/2" x 1/2")             | 2-7/8" | 3/4" | 3-1/4" |
|   | BBZ1500625               | Z Bushing (1-1/2" x 5/8")             | 2-7/8" | 3/4" | 3-1/4" |
|   | BBZ1500750               | Z Bushing (1-1/2" x 3/4")             | 2-7/8" | 3/4" | 3-1/4" |
|   | BBZ1500875               | Z Bushing (1-1/2" x 7/8")             | 2-7/8" | 3/4" | 3-1/4" |
|   | BBZ1501000               | Z Bushing (1-1/2" x 1")               | 2-7/8" | 3/4" | 3-1/4" |
|   | BBZ1501250               | Z Bushing (1-1/2" x 1-1/4")           | 2-7/8" | 3/4" | 3-1/4" |
| * | BBZ150S                  | Z Bushing 7 Piece Set (3/8" - 1-1/4") | _      | _    | _      |
|   | BBZ1750500               | Z Bushing (1-3/4" x 1/2")             | 3-1/8" | 3/4" | 3-1/4" |
|   | BBZ1750625               | Z Bushing (1-3/4" x 5/8")             | 3-1/8" | 3/4" | 3-1/4" |
|   | BBZ1750750               | Z Bushing (1-3/4" x 3/4")             | 3-1/8" | 3/4" | 3-1/4" |
|   | BBZ1750875               | Z Bushing (1-3/4" x 7/8")             | 3-1/8" | 3/4" | 3-1/4" |
|   | BBZ1751000               | Z Bushing (1-3/4" x 1")               | 3-1/8" | 3/4" | 3-1/4" |
|   | BBZ1751250               | Z Bushing (1-3/4" x 1-1/4")           | 3-1/8" | 3/4" | 3-1/4" |
| * | BBZ175S                  | Z Bushing 6 Piece Set (1/2" - 1-1/4") | _      | _    | _      |
|   | BBZ2000500               | Z Bushing (2" x 1/2")                 | 3-1/2" | 3/4" | 3-3/4" |
|   | BBZ2000750               | Z Bushing (2" x 3/4")                 | 3-1/2" | 3/4" | 3-3/4" |
|   | BBZ2000875               | Z Bushing (2" x 7/8")                 | 3-1/2" | 3/4" | 3-3/4" |
|   | BBZ2001000               | Z Bushing (2" x 1")                   | 3-1/2" | 3/4" | 3-3/4" |
|   | BBZ2001250               | Z Bushing (2" x 1-1/4")               | 3-1/2" | 3/4" | 3-3/4" |
|   | BBZ2001500               | Z Bushing (2" x 1-1/2")               | 3-1/2" | 3/4" | 3-3/4" |
| * | BBZ200S                  | Z Bushing 6 Piece Set (1/2" - 1-1/2") | _      | _    | _      |
|   | *Save When Purchasing Se | te                                    |        |      |        |