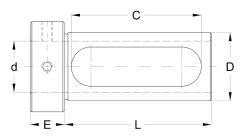

### **COMPLETE METALWORKING SOLUTIONS**

(800) 991-4225

ISO Certified customerservice@ahbinc.com

**Z Bushings**Bolt Slot & Screw Hole (Head) Bushings

- Designed with a long slot and two set screws in the bushing head
- Provides improved rigidity and reduces chatter

|   | Part Number              | Description Type OD (D) × ID (d)      | с      | E    | L      |
|---|--------------------------|---------------------------------------|--------|------|--------|
|   | BBZ1250375               | Z Bushing (1-1/4" x 3/8")             | 2-5/8" | 5/8″ | 3"     |
|   | BBZ1250500               | Z Bushing (1-1/4" x 1/2")             | 2-5/8" | 5/8" | 3"     |
|   | BBZ1250625               | Z Bushing (1-1/4" x 5/8")             | 2-5/8" | 5/8" | 3"     |
|   | BBZ1250750               | Z Bushing (1-1/4" x 3/4")             | 2-5/8" | 5/8" | 3"     |
|   | BBZ1250875               | Z Bushing (1-1/4" x 7/8")             | 2-5/8" | 5/8" | 3"     |
|   | BBZ1251000               | Z Bushing (1-1/4" x 1")               | 2-5/8" | 5/8" | 3"     |
| * | BBZ125S                  | Z Bushing 6 Piece Set (3/8" - 1")     | _      | _    | _      |
|   | BBZ1500375               | Z Bushing (1-1/2" x 3/8")             | 2-7/8" | 3/4" | 3-1/4" |
|   | BBZ1500500               | Z Bushing (1-1/2" x 1/2")             | 2-7/8" | 3/4" | 3-1/4" |
|   | BBZ1500625               | Z Bushing (1-1/2" x 5/8")             | 2-7/8" | 3/4" | 3-1/4" |
|   | BBZ1500750               | Z Bushing (1-1/2" x 3/4")             | 2-7/8" | 3/4" | 3-1/4" |
|   | BBZ1500875               | Z Bushing (1-1/2" x 7/8")             | 2-7/8" | 3/4" | 3-1/4" |
|   | BBZ1501000               | Z Bushing (1-1/2" x 1")               | 2-7/8" | 3/4" | 3-1/4" |
|   | BBZ1501250               | Z Bushing (1-1/2" x 1-1/4")           | 2-7/8" | 3/4" | 3-1/4" |
| * | BBZ150S                  | Z Bushing 7 Piece Set (3/8" - 1-1/4") | _      | _    | _      |
|   | BBZ1750500               | Z Bushing (1-3/4" x 1/2")             | 3-1/8" | 3/4" | 3-1/4" |
|   | BBZ1750625               | Z Bushing (1-3/4" x 5/8")             | 3-1/8" | 3/4" | 3-1/4" |
|   | BBZ1750750               | Z Bushing (1-3/4" x 3/4")             | 3-1/8" | 3/4" | 3-1/4" |
|   | BBZ1750875               | Z Bushing (1-3/4" x 7/8")             | 3-1/8" | 3/4" | 3-1/4" |
|   | BBZ1751000               | Z Bushing (1-3/4" x 1")               | 3-1/8" | 3/4" | 3-1/4" |
|   | BBZ1751250               | Z Bushing (1-3/4" x 1-1/4")           | 3-1/8" | 3/4" | 3-1/4" |
| * | BBZ175S                  | Z Bushing 6 Piece Set (1/2" - 1-1/4") | _      | _    | _      |
|   | BBZ2000500               | Z Bushing (2" x 1/2")                 | 3-1/2" | 3/4" | 3-3/4" |
|   | BBZ2000750               | Z Bushing (2" x 3/4")                 | 3-1/2" | 3/4" | 3-3/4" |
|   | BBZ2000875               | Z Bushing (2" x 7/8")                 | 3-1/2" | 3/4" | 3-3/4" |
|   | BBZ2001000               | Z Bushing (2" x 1")                   | 3-1/2" | 3/4" | 3-3/4" |
|   | BBZ2001250               | Z Bushing (2" x 1-1/4")               | 3-1/2" | 3/4" | 3-3/4" |
|   | BBZ2001500               | Z Bushing (2" x 1-1/2")               | 3-1/2" | 3/4" | 3-3/4" |
| * | BBZ200S                  | Z Bushing 6 Piece Set (1/2" - 1-1/2") | _      | _    | _      |
|   | *Save When Purchasing Se | te                                    |        |      |        |