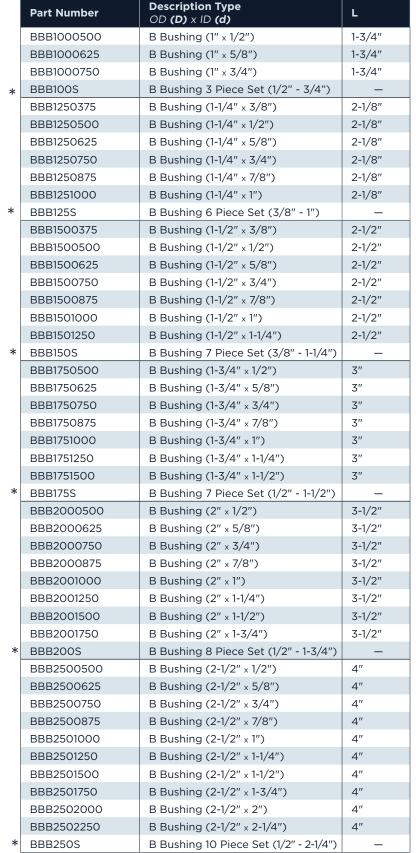

#### **B** Bushings

Split Bushings

 Designed with a split and a flat, ensuring strong gripping capacity of the tool shank

<sup>\*</sup>Save 30% When Purchasing Sets