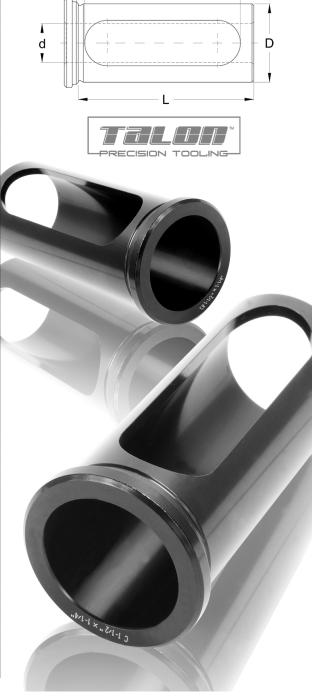

#### **B** Bushings

Split Bushings

 Designed with a split and a flat, ensuring strong gripping capacity of the tool shank

<sup>\*</sup>Save 30% When Purchasing Sets