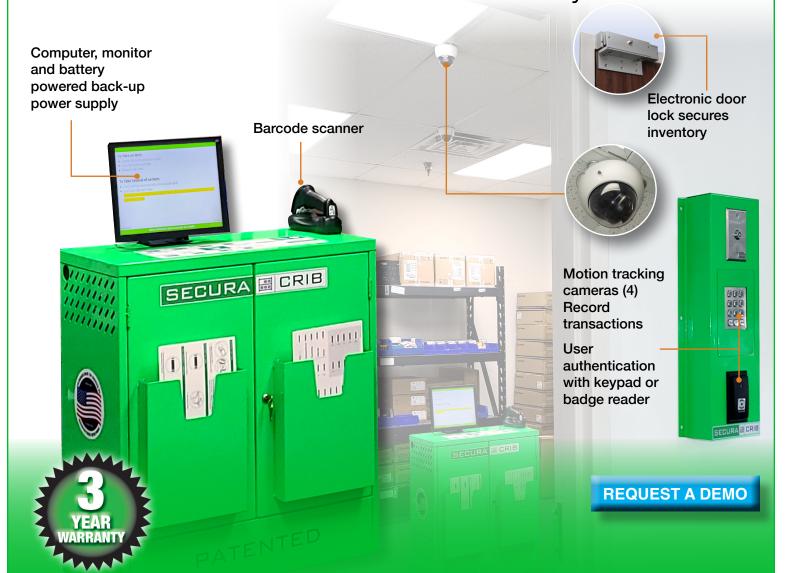

#### 24/7 CONTROLLED ACCESS

User authentication and electronic door lock ensure accountability but also allow full access to parts around the clock. Dual entry authentication available.

#### **HIGH SECURITY CAMERA SYSTEM**

- Four motion tracking cameras record all user actions
- Software allows managers to quickly find and view individual transactions
- Video monitoring prevents theft; we guarantee it!
- More cameras available for purchase to fit every storeroom

#### **BASE PACKAGE INCLUDES:**

- Wall mounted access control box with universal badge reader and keypad
- Electronic door locking system
- Cabinet with scanner
- Computer, monitor and battery back-up power source
- WiFi and Ethernet connections
- 4 Cameras with cables and mounting hardware