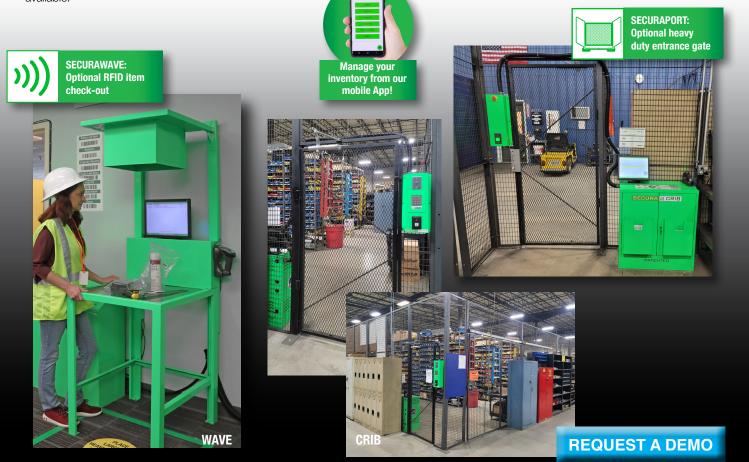

# MANAGE YOUR STOREROOM FROM ANYWHERE

Our propriety software integrates with your ERP system, has EDI and API interface capability.

#### **RFID OPTION:**

RFID readers can be added to the system for added convenience and security.

### **SHIPPING CONTAINER OPTION:**

Add our heavy duty entrance gate to SecuraCrib to transform your shipping container into a secure storeroom.