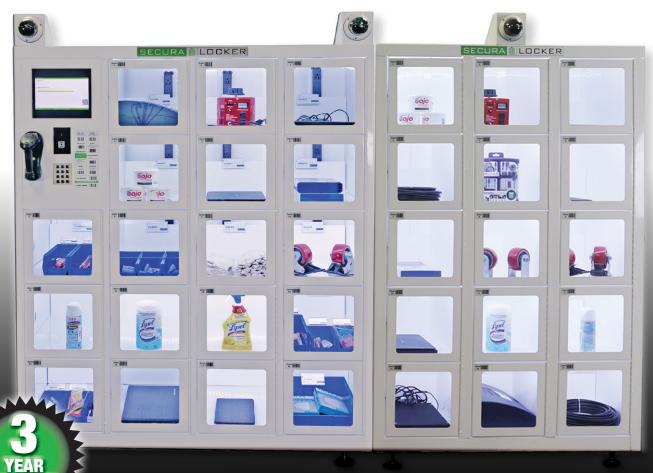

# Lockers Made the Securastock Way ....Simple, Smart, Secure

LOCKER / ADD-ON LOCKER

Add-on Locker can be paired with this and every other SecuraStock product.

#### SECURALOCKER INCLUDES

- Eighteen (18), 13"W x 13"H x 24"D compartments
- Universal badge reader
- Industrial keypad
- Scanner
- Computer & monitor
- 2 motion tracking cameras
- Back-up power supply
- Lights
- WiFi and ethernet connections

#### **SHIPPING CONTAINER OPTION:**

- Add 15 high security compartments to your SecruaStock
- Very economical and easy to connect
- Connect up to three SecuraLocker add-ons to one SecuraStock (45 compartments total)