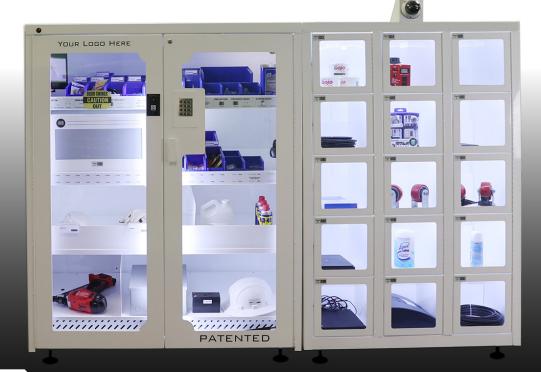

# Lockers Made the Securastock Way ....Simple, Smart, Secure

LOCKER / ADD-ON LOCKER

Add-on Locker can be paired with this and every other SecuraStock product.

#### **BASE PACKAGE INCLUDES:**

- Fifteen (15), 12"W x 12"H x 24"D compartments
- Motion tracking camera
- USB connection

Worry Free Theft Guarantee: We're so confident in the security of our products that we'll pay for any theft experienced or offer a full refund. Period.