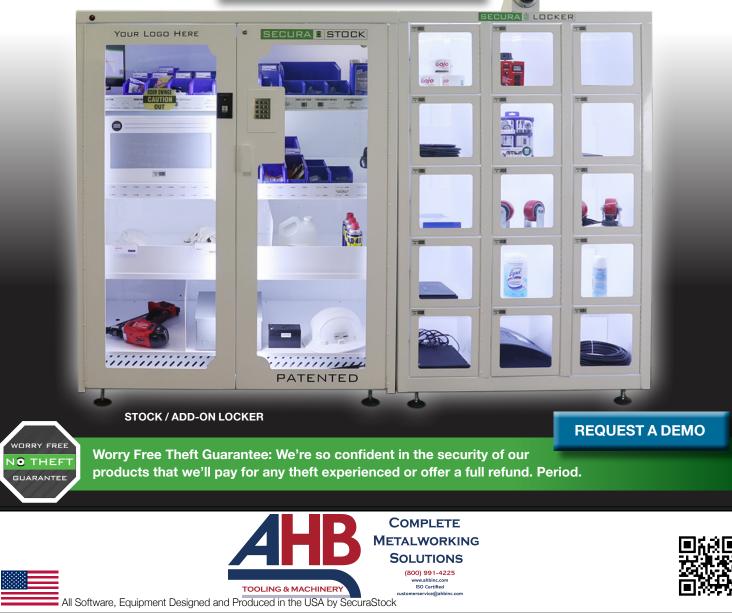

### **Automated Inventory Management Made Easy**

SecuraSmart software is very intuitive, offering powerful tools to better manage indirect inventory

Add 15 high security lockers to your SecuraStock

unit by just plugging in a USB cable!