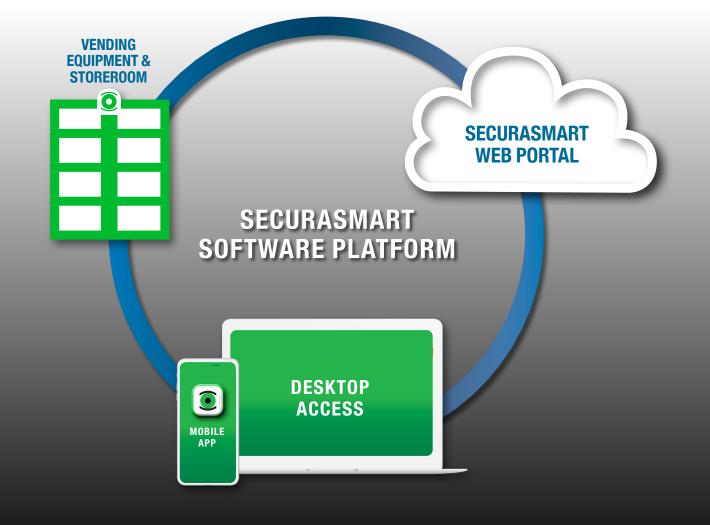

# SECURA 💽 SMART

TRANSFORMING THE WAY INVENTORY IS DONE

## Less Time Clicking... More Time Selling!

### SIMPLE

Intuitive, easy to use user interface allows you to quickly control your inventory at your desk or on the go. Consolidated single sign-on dashboard. Designed with distributors' field personnel in mind.

### **SMART**

Intelligent software technology platform saves you time by leveraging machine learning, advanced imaging technology, QR code quick links, bar code scanning, and more.

### SECURE

Fully encrypted communication, tested by third parties to be impenetrable. Perfect cyber security track record. Your inventory data is saved locally at the machine and synchronized with our cloud portal, using outbound communication only.