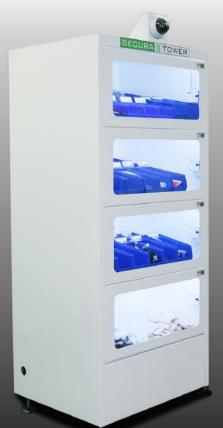

#### MIX, MATCH, FIND YOUR PERFECT SOLUTION

The Tower Add-On can be paired with any SecuraStock unit to add highly secure, flexible vending capacity. Up to three Tower Add-Ons can be daisy chained together to give you even more capacity.

#### ULTIMATE INTERCHANGEABLILITY

- Link the SecuraTower to the SecuraStock or SecuraLocker to add another layer of security for high value items.
- Plug and play connect to all SecuraStock products