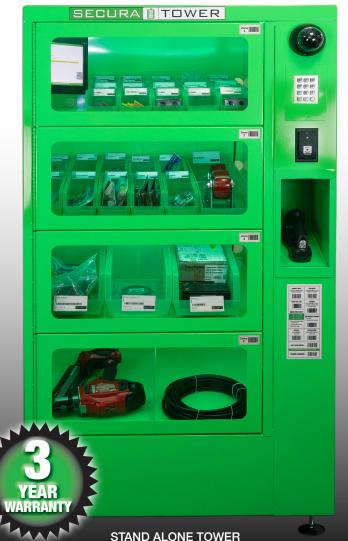

### TWICE AS MUCH INVENTORY CAPACITY AS A COIL MACHINE

Secure hybrid design vending machine can handle up to 125 SKUs.

## EASY TO ACCESS INVENTORY, EASY TO RE-STOCK

Patented angled shelf and bin system makes inventory highly visible and accessible.

#### **HIGH-CAPACITY UNIT**

- 2 times the capacity of traditional vending machines.
- Lowest cost per vended SKU

#### **BASE UNIT INCLUDES:**

- Universal badge reader
- Industrial keypad
- Scanner
- Computer & Monitor
- · Assortment of bins
- Motion Tracking Camera
- Back-up power supply
- Internal Lights
- WiFi and Ethernet connections