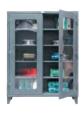

lf level security
- Retrofit onto existing storage cabinets
- Connects to SupplyLink Controller
- Manage multiple sub-locations within a compartment
- Lock can be installed horizontal or vertical





### **Applications**

- Office supplies
- Medicine & medical records
- Hazardous materials
- · Large, heavy equipment
- Lab supplies
- Specialty instruments
- General consumables
- Sensitive file folders
- Many more!





## **SupplyLock By the Numbers**

10 = number of locks each cable harness w/ electronic control box can support

100 = max number of locks per SupplyLink

2 = max inches the wall thickness can be without additional brackets or mounting plates

99 = number of individual part numbers managed per SupplyLock

### The SupplyLock can be retrofit onto many common cabinet styles