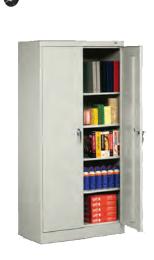

hbinc.com customerservice@ahbinc.com

SupplyLock™ is a unique product that allows you to truly tailor a configuration by complimenting SupplyPro Point-of-Use solutions with a device that can be incorporated into a classic SmartDrawer cabinet or retrofit onto existing storage units.

### **SupplyLock Features**

- Mix and match with other SupplyPro devices
- Drawer / door / shelf level security
- Retrofit onto existing storage cabinets
- Connects to SupplyLink Controller
- Manage multiple sub-locations within a compartment
- Lock can be installed horizontal or vertical





### **Applications**

- Office supplies
- Medicine & medical records
- Hazardous materials
- · Large, heavy equipment
- Lab supplies
- Specialty instruments
- General consumables
- Sensitive file folders
- Many more!





## **SupplyLock By the Numbers**

10 = number of locks each cable harness w/ electronic control box can support

100 = max number of locks per SupplyLink

2 = max inches the wall thickness can be without additional brackets or mounting plates

99 = number of individual part numbers managed per SupplyLock

### The SupplyLock can be retrofit onto many common cabinet styles