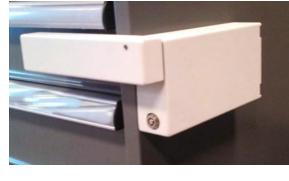

# SupplyLock™

Customized Control... A Perfect Enhancement to SupplyPro's Full Suite of Solutions

COMPLETE METALWORKING SOLUTIONS (800) 991-4225 www.ahbinc.com customerservice@ahbinc.com

SupplyLock™ is a unique product that allows you to truly tailor a configuration by complimenting SupplyPro Point-of-Use solutions with a device that can be incorporated into a classic SmartDrawer cabinet or retrofit onto existing storage units.

### **SupplyLock Features**

- Mix and match with other SupplyPro devices
- Drawer / door / shelf level security
- Retrofit onto existing storage cabinets
- Connects to SupplyLink Controller
- Manage multiple sub-locations within a compartment
- Lock can be installed horizontal or vertical

### The SupplyLock can be retrofit onto many common cabinet styles