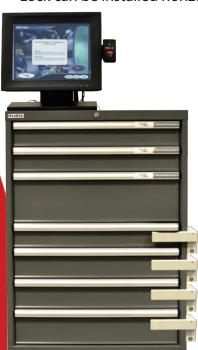

# SupplyLock™

Customized Control... A Perfect Enhancement to SupplyPro's Full Suite of Solutions

COMPLETE METALWORKING SOLUTIONS (800) 991-4225 www.ahbinc.com customerservice@ahbinc.com

SupplyLock™ is a unique product that allows you to truly tailor a configuration by complimenting SupplyPro Point-of-Use solutions with a device that can be incorporated into a classic SmartDrawer cabinet or retrofit onto existing storage units.

### The SupplyLock can be retrofit onto many common cabinet styles