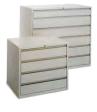

level security
- Retrofit onto existing storage cabinets
- Connects to SupplyLink Controller
- Manage multiple sub-locations within a compartment
- Lock can be installed horizontal or vertical





### **Applications**

- Office supplies
- Medicine & medical records
- Hazardous materials
- · Large, heavy equipment
- Lab supplies
- Specialty instruments
- General consumables
- Sensitive file folders
- Many more!





## **SupplyLock By the Numbers**

10 = number of locks each cable harness w/ electronic control box can support

100 = max number of locks per SupplyLink

2 = max inches the wall thickness can be without additional brackets or mounting plates

99 = number of individual part numbers managed per SupplyLock

### The SupplyLock can be retrofit onto many common cabinet styles