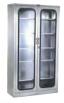

helf level security
- Retrofit onto existing storage cabinets
- Connects to SupplyLink Controller
- Manage multiple sub-locations within a compartment
- Lock can be installed horizontal or vertical





### **Applications**

- Office supplies
- Medicine & medical records
- Hazardous materials
- · Large, heavy equipment
- Lab supplies
- Specialty instruments
- General consumables
- Sensitive file folders
- Many more!





## **SupplyLock By the Numbers**

10 = number of locks each cable harness w/ electronic control box can support

100 = max number of locks per SupplyLink

2 = max inches the wall thickness can be without additional brackets or mounting plates

99 = number of individual part numbers managed per SupplyLock

### The SupplyLock can be retrofit onto many common cabinet styles