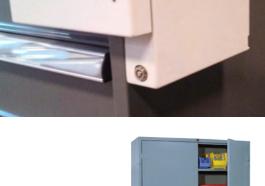

ecurity
- Retrofit onto existing storage cabinets
- Connects to SupplyLink Controller
- Manage multiple sub-locations within a compartment
- Lock can be installed horizontal or vertical





### **Applications**

- Office supplies
- Medicine & medical records
- Hazardous materials
- · Large, heavy equipment
- Lab supplies
- Specialty instruments
- General consumables
- Sensitive file folders
- Many more!





## **SupplyLock By the Numbers**

10 = number of locks each cable harness w/ electronic control box can support

100 = max number of locks per SupplyLink

2 = max inches the wall thickness can be without additional brackets or mounting plates

99 = number of individual part numbers managed per SupplyLock

### The SupplyLock can be retrofit onto many common cabinet styles