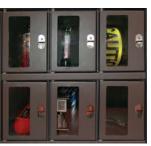

4-Door / Model SLM4 Inner: 8.8"W x 8.5"H Opening: 6.42"W x 7.01"H

6-Door / Model SLM6 Inner: 5.8"W x 8.5"H Opening: 3.44"W x 7.01"H