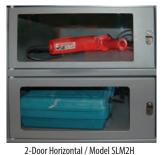

### Mix & Match Doors for Custom Configuration

1-Door / Model SLM1 Inner: 17.9"W x 17.2"H Opening: 15.48"W x 15.65"H

2-Door Vertical / Model SLM2V Inner: 8.5"W x 17.9"H Opening: 7.01"W x 15.48"H

Inner: 17.9″W x 8.5″H Opening: 15.48″W x 7.01″H