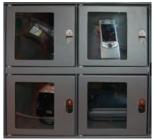

4-Door / Model SLM4 Inner: 8.8"W x 8.5"H Opening: 6.42"W x 7.01"H

6-Door / Model SLM6 Inner: 5.8"W x 8.5"H Opening: 3.44"W x 7.01"H