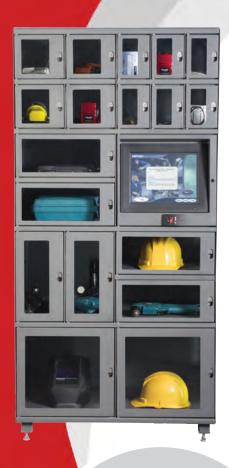

# SupplyLocker™

## Modular Industrialized System

SupplyLocker is an industrialized locker for management of consumable & returnable tools, supplies and other assets.

- Variety of door options for custom configurations
- Can be a main unit using SupplyLink or an "auxiliary" unit
- Optional panel knockouts to allow for charging inside the door
- Allows check-in/check-out of materials
- Access control by user profile
- Can drive other devices

#### **SupplyLocker Manages**

- Laptops
- Calibrated Tools
- Hand & Power Tools
- Serialized Instruments
- Measure & Test Equipment
  - Rechargeable Items
    - Hand-held Radios
      - Hard Hats
      - and more!