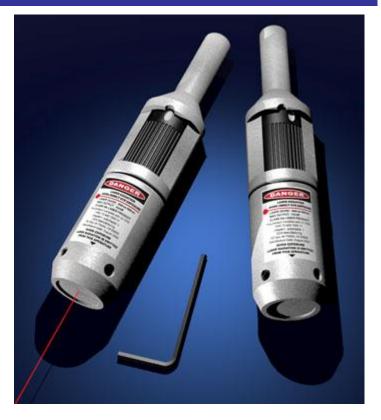

## Laser Center/Edge Finder®

Designed to replace traditional wigglers and mechanical or electronic edge finders in most setup operations.

Precision edge finding without readjusting for radius of edge finding tool

Quickly locate center punch marks or scribe line intersections

Can be used with drill presses, to set mill head angle, realign lathe tailstock after taper cutting, lathes with 4jaw chuck setup or to align the vice on the mill table or use the OD mount to put over the mixing tube on a Waterjet cutting machine to set up stock on the table without the use of any tools.

- No Calculations
- No Guesswork
- •Works From 1"- 12" Away

(800) 991-4225 www.ahbinc.com • customerservice@ahbinc.com ISO Certified