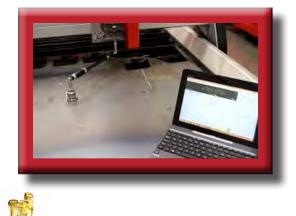

# BALL BAR TEST (CERTIFICATE AVAILABLE)

- -Recommended every 2 years
- -Quantitative Data Generated
- -Predicts Potential Issues in Motion System