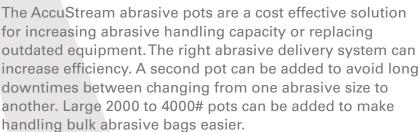

### **HIGHLIGHTS**

- Low level Indicator light
- Pressure regulator with water removal for incoming air
- Single valve operation to pressurize and discharge pot
- · Abrasive rated discharge valving
- Cover and Screen

#### **REQUIREMENTS**

- 80 PSI Air
- 115 VAC for level sensor

#### **SIZES AVAILABLE**

- 6 cubic foot (as shown above)
- larger sizes available upon request

## SPECIFICATIONS

| PHYSICAL | Capacity | 6 cubic feet        |
|----------|----------|---------------------|
|          |          | 800 lbs (362.9 kg)  |
|          |          | 80 PSI Air          |
|          |          | 500 lbs (226.8 kg)  |
|          |          | 38 in (965.2 mm)    |
|          |          | 31 in (787.4 mm)    |
|          |          | 43.5 in (1104.9 mm) |
|          |          | 24 in (609.6 mm)    |