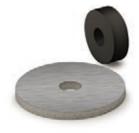

### HIGH PRESSURE OPTIONS 1

Optional Roctec 500 mixing chamber upgrade boosts maximum protection and wear resistance in extreme high pressure applications as well as typical cutting

New external design adds significant robustness throughout the entire cutting head for noticeable durability and strength while still maintaining the slim line design.