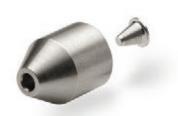

### INCREASED ADAPTABILITY (3)

Due to the larger, more robust outside geometry, SLICE2 is now adaptable to an even wider range of waterjet systems worldwide.

Diagram shown with 3/4-16. Additional styles are available.