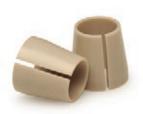

### PART REPLACEMENT OPTIONS (2)

For added versatility, the enhanced SLICE2 design allows for easy replacement of the abrasive inlet, collet and mixing tube clamp nut.

DA-ABR-01
Abrasive Inlet

D-NUT-18
Mixing Tube Clamp Nut

D-COL-11 Collet

DA-GRD-01 Splash Guard

MA-FIL-03 Diamond Guard Assembly M-FIL-01

**Diamond Guard Filter** 

M-ADP-06

**Diamond Guard Adapter** 