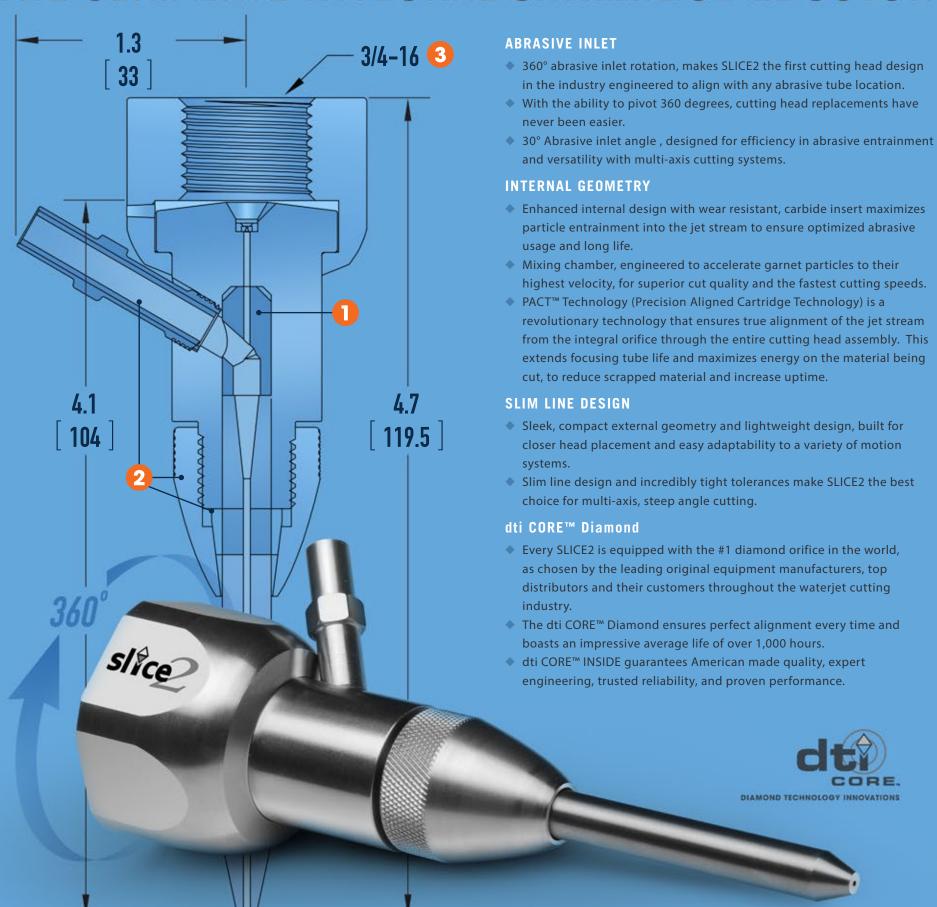

### HIGH PRESSURE OPTIONS 1

Optional Roctec 500 mixing chamber upgrade boosts maximum protection and wear resistance in extreme high pressure applications as well as typical cutting

New external design adds significant robustness throughout the entire cutting head for noticeable durability and strength while still maintaining the slim line design.