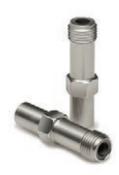

### INCREASED ADAPTABILITY (3)

Due to the larger, more robust outside geometry, SLICE2 is now adaptable to an even wider range of waterjet systems worldwide.

Diagram shown with 3/4-16. Additional styles are available.