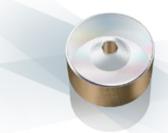

### PART REPLACEMENT OPTIONS (2)

For added versatility, the enhanced SLICE2 design allows for easy replacement of the abrasive inlet, collet and mixing tube clamp nut.