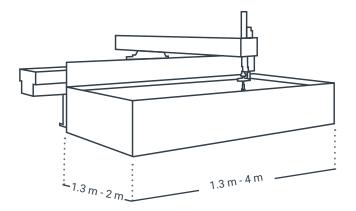

### **SPECIFICATIONS & CONFIGURATIONS**

| Linear Straightness Accuracy $\rightarrow$ | $\pm$ 0.1 mm/m / (± 0.005 in/3 ft) |
|--------------------------------------------|------------------------------------|
| Rapid Traverse Maximum ——•                 | 10 m/min / 400 in/min              |
| Acceleration                               | 0.05 g                             |
| Repeatability                              | ± 0.06 mm / ± 0.0025 in            |
| Ballbar Circularity —                      | ± 0.1 mm / ± 0.005 in              |
| Z-Axis Travel —                            | 178 mm / 7 in                      |
| Base                                       | 1.3 – 4 m / 4.3 – 13 ft            |
| Bridge•                                    | 1.3 – 2 m / 4.3 – 6.5 ft           |