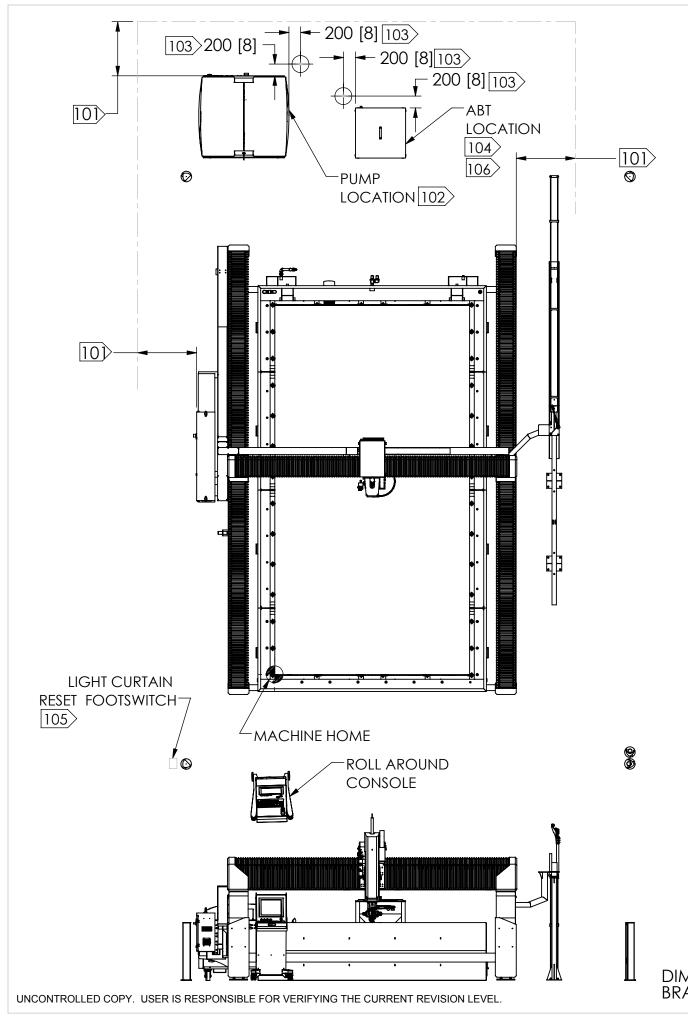

## NOTES:

- 101 RECOMMENDED CLEARANCE FOR MACHINE ACCESS AND MAINTENANCE IS 1000 MM (39"). ACTUAL DISTANCE TO BE DETERMINED BY LOCAL CODES/REGULATIONS.
- 102 SEE PUMP PRE-INSTALL DRAWING FOR SIZE AND REQUIREMENTS
- 103 UTILITIES DROPS FOR AIR, WATER, AND POWER LOCATION ARE APPROXIMATED. DROPS MUST NOT INTERFER WITH LIGHT CURTAIN SIGNAL (IF EQUIPPED).
- 104 LOCATION SHOWN FOR REFERENCE. ABT CAN BE LOCATED WITHIN CABLE AND HOSE LIMITS. EXTENSION KITS ARE AVAILABLE FOR ALTERNATE LOCATIONS IF REQUIRED. SEE ABT PRE-INSTALL DRAWING FOR SIZE AND REQUIREMENTS.
- 105 INSTALLATION TYPICAL OUTSIDE LIGHT CURTAIN BOUNDARY, FINAL LOCATION TO BE DETERMINED AT TIME OF INSTALL.
- 106 RECOMMENDED CLEARANCE FOR ACCESS AND SAFETY AROUND THE ABT (ABRASIVE BULK TRANSFER) UNIT IS 1000 MM (39")

**LEGEND** 

- - MACHINE HOME

UTILITY DROP

DIMENSIONS ARE IN MILLIMETERS, DIMENSIONS IN BRACKETS ARE IN INCHES.

THIRD ANGLE PROJECTION

FIGURE 100 THIS DRAY INTERNAT COPIED OF CONSENT CONSENT MATERIAL

DRAWN BY