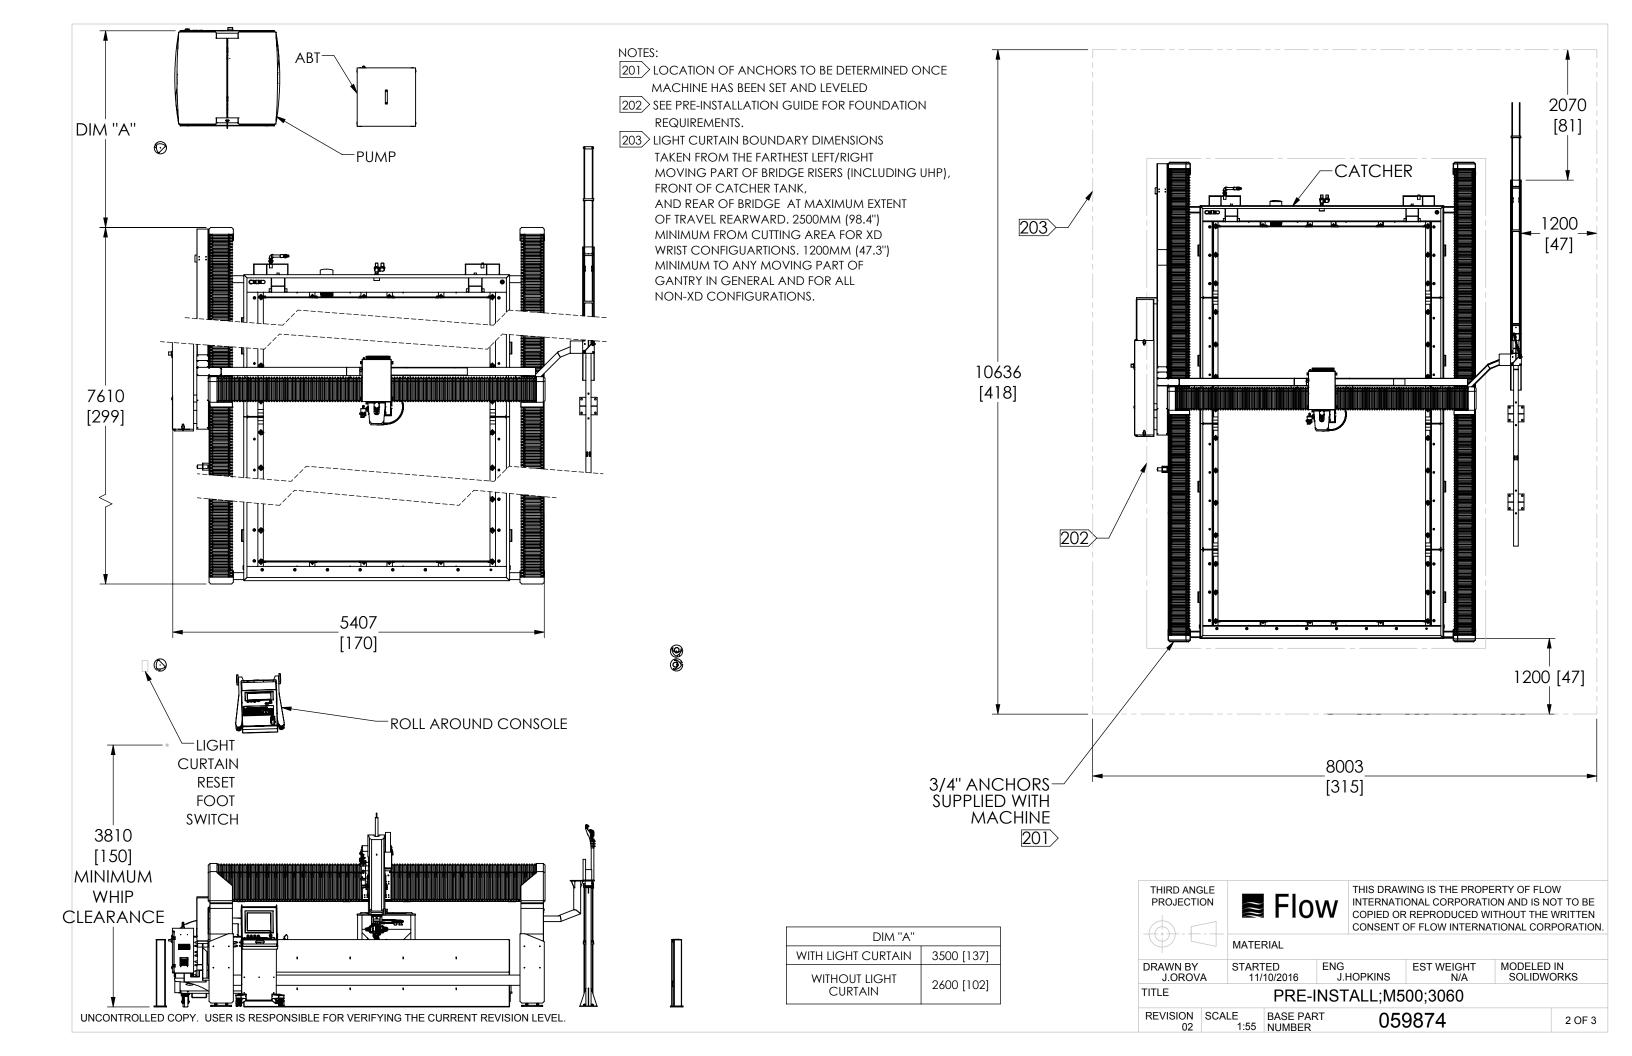

## NOTES:

- 101 RECOMMENDED CLEARANCE FOR MACHINE ACCESS AND MAINTENANCE IS 1000 MM (39"). ACTUAL DISTANCE TO BE DETERMINED BY LOCAL CODES/REGULATIONS.
- 102 SEE PUMP PRE-INSTALL DRAWING FOR SIZE AND REQUIREMENTS
- 103 UTILITIES DROPS FOR AIR, WATER, AND POWER LOCATION ARE APPROXIMATED. DROPS MUST NOT INTERFER WITH LIGHT CURTAIN SIGNAL (IF EQUIPPED).
- 104 LOCATION SHOWN FOR REFERENCE. ABT CAN BE LOCATED WITHIN CABLE AND HOSE LIMITS. EXTENSION KITS ARE AVAILABLE FOR ALTERNATE LOCATIONS IF REQUIRED. SEE ABT PRE-INSTALL DRAWING FOR SIZE AND REQUIREMENTS.
- 105 INSTALLATION TYPICAL OUTSIDE LIGHT CURTAIN BOUNDARY, FINAL LOCATION TO BE DETERMINED AT TIME OF INSTALL.
- 106 RECOMMENDED CLEARANCE FOR ACCESS AND SAFETY AROUND THE ABT (ABRASIVE BULK TRANSFER) UNIT IS 1000 MM (39")

**LEGEND** 

- - MACHINE HOME

UTILITY DROP

DIMENSIONS ARE IN MILLIMETERS, DIMENSIONS IN BRACKETS ARE IN INCHES.

THIRD ANGLE PROJECTION

FIGURE 100 THIS DRAY INTERNAT COPIED OF CONSENT CONSENT MATERIAL

DRAWN BY