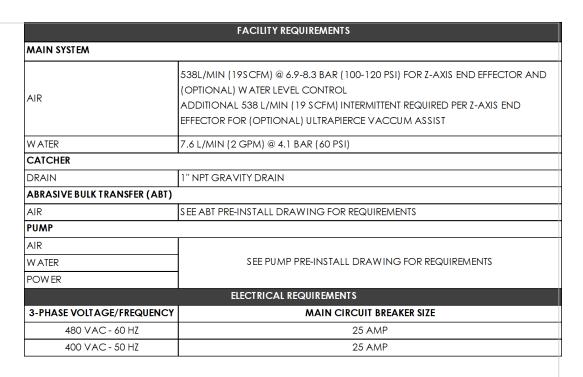

## NOTES:

- 101 RECOMMENDED CLEARANCE FOR MACHINE ACCESS AND MAINTENANCE IS 1000 MM (39"). ACTUAL DISTANCE TO BE DETERMINED BY LOCAL CODES/REGULATIONS.
- 102 SEE PUMP PRE-INSTALL DRAWING FOR SIZE AND REQUIREMENTS
- 103 UTILITIES DROPS FOR AIR, WATER, AND POWER LOCATION ARE APPROXIMATED. DROPS MUST NOT INTERFER WITH LIGHT CURTAIN SIGNAL (IF EQUIPPED).
- 104 LOCATION SHOWN FOR REFERENCE. ABT CAN BE LOCATED WITHIN CABLE AND HOSE LIMITS. EXTENSION KITS ARE AVAILABLE FOR ALTERNATE LOCATIONS IF REQUIRED. SEE ABT PRE-INSTALL DRAWING FOR SIZE AND REQUIREMENTS.
- 105 INSTALLATION TYPICAL OUTSIDE LIGHT CURTAIN BOUNDARY, FINAL LOCATION TO BE DETERMINED AT TIME OF INSTALL.
- 106 RECOMMENDED CLEARANCE FOR ACCESS AND SAFETY AROUND THE ABT (ABRASIVE BULK TRANSFER) UNIT IS 1000 MM (39")

**LEGEND** 

-