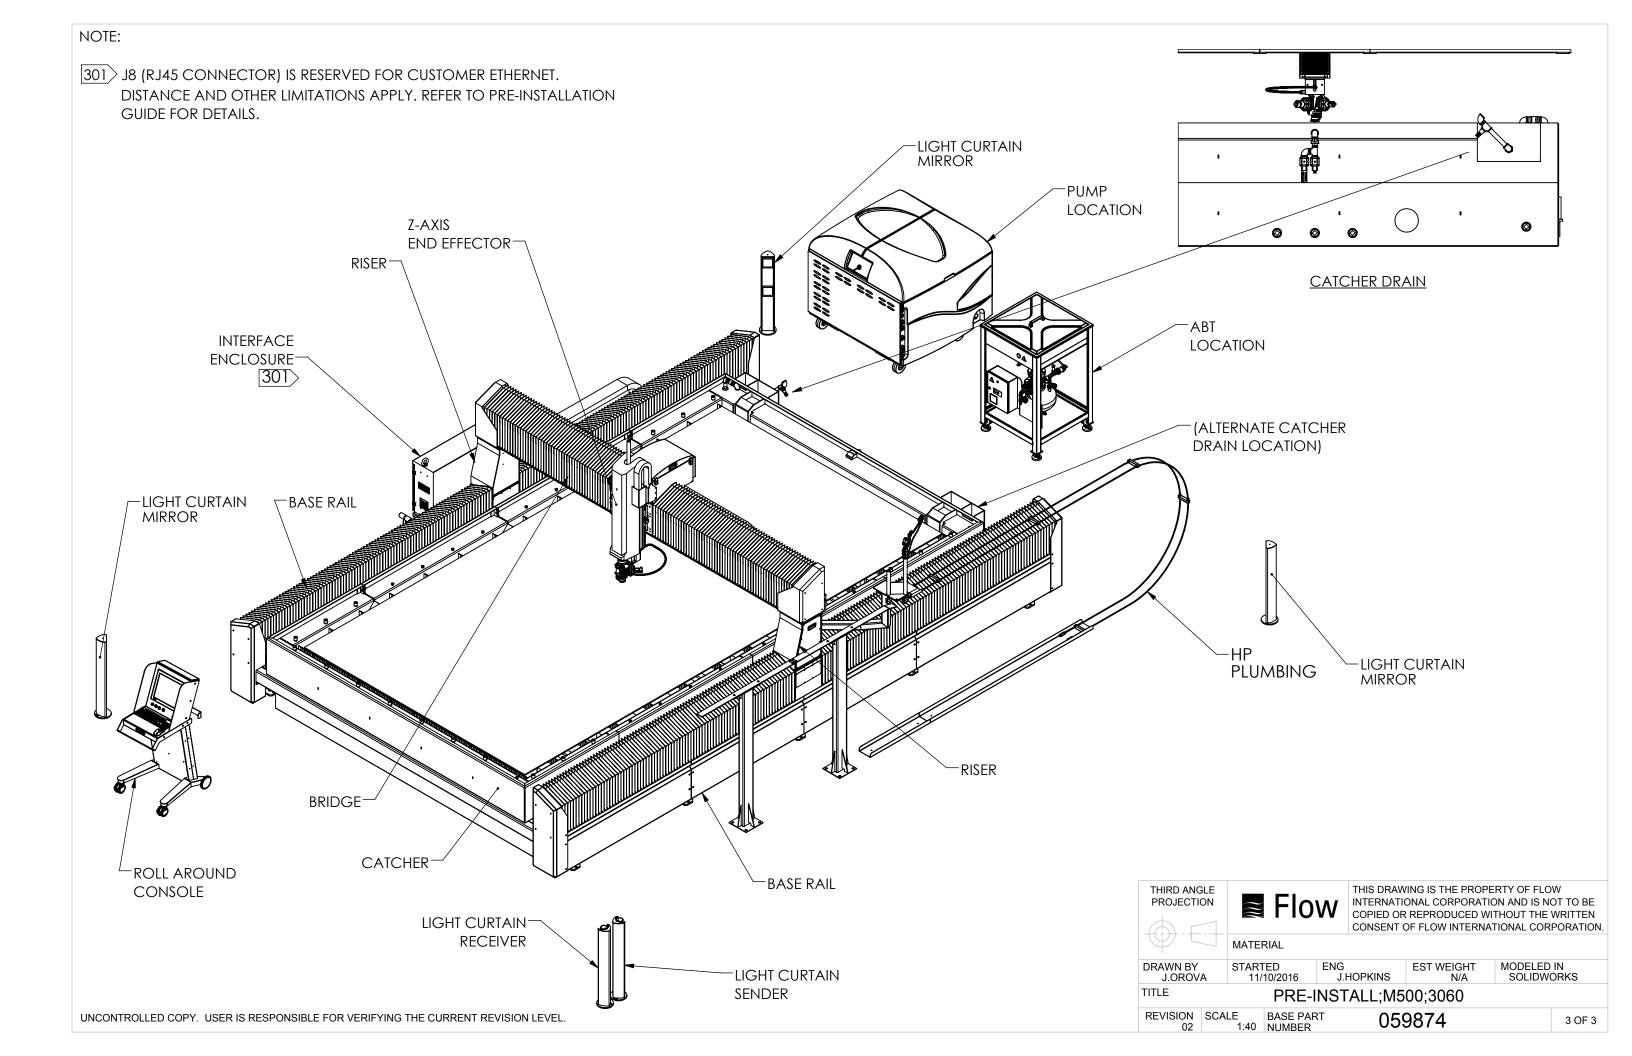

## NOTES:

- 101 RECOMMENDED CLEARANCE FOR MACHINE ACCESS AND MAINTENANCE IS 1000 MM (39"). ACTUAL DISTANCE TO BE DETERMINED BY LOCAL CODES/REGULATIONS.
- 102 SEE PUMP PRE-INSTALL DRAWING FOR SIZE AND REQUIREMENTS
- 103 UTILITIES DROPS FOR AIR, WATER, AND POWER LOCATION ARE APPROXIMATED. DROPS MUST NOT INTERFER WITH LIGHT CURTAIN SIGNAL (IF EQUIPPED).
- 104 LOCATION SHOWN FOR REFERENCE. ABT CAN BE LOCATED WITHIN CABLE AND HOSE LIMITS. EXTENSION KITS ARE AVAILABLE FOR ALTERNATE LOCATIONS IF REQUIRED. SEE ABT PRE-INSTALL DRAWING FOR SIZE AND REQUIREMENTS.
- 105 INSTALLATION TYPICAL OUTSIDE LIGHT CURTAIN BOUNDARY, FINAL LOCATION TO BE DETERMINED AT TIME OF INSTALL.
- 106 RECOMMENDED CLEARANCE FOR ACCESS AND SAFETY AROUND THE ABT (ABRASIVE BULK TRANSFER) UNIT IS 1000 MM (39")

**LEGEND** 

- - MACHINE HOME

UTILITY DROP

DIMENSIONS ARE IN MILLIMETERS, DIMENSIONS IN BRACKETS ARE IN INCHES.

THIRD ANGLE PROJECTION

FIGURE 100 THIS DRAY INTERNAT COPIED OF CONSENT CONSENT MATERIAL

DRAWN BY