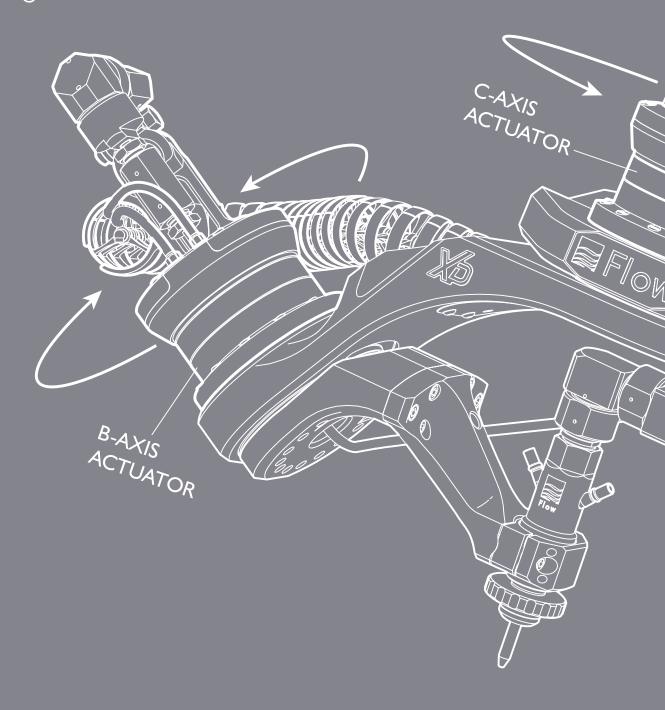

# **Quick Product Reference Matrix**

| ULTRAHIGH-PRESSURE PUMPS          | Mach 2b | Mach 300 | Mach 500 | Mach 700 | NanoJet |
|-----------------------------------|---------|----------|----------|----------|---------|
| Direct Drive 60K                  | •       | •        | •        | •        | •       |
| Intensifier 60K                   | •       | •        | •        | •        | •       |
| Intensifier 94K                   |         | •        | •        | •        | •       |
| CUTTING HEADS                     |         |          |          |          |         |
| Standard Waterjet                 | •       | •        | •        | •        | •       |
| Dynamic Waterjet®                 |         | •        | •        | •        | •       |
| Dynamic Waterjet® XD              |         |          | •        | •        |         |
| Dynamic Waterjet® XD with Compass |         |          | •        | •        |         |
| Programmable Z-Axis               | •       | •        | •        | •        | •       |
| Dual Bridge                       |         |          |          | •        |         |
| Dual Head                         |         |          | •        | •        | •       |
| SOFTWARE                          |         |          |          |          |         |
| FlowPath                          | •       | •        | •        | •        |         |
| FlowNest®                         | •       | •        | •        | •        |         |
| FlowXpert®                        | •       | •        | •        | •        |         |
| FlowCut                           | •       | •        | •        | •        |         |
| ANCILLARY                         |         |          |          |          |         |
| Roll-Around Control               | •       | •        | •        | •        |         |
| Safety Light Curtains             | •       | •        | •        | •        |         |
| OPTIONS                           |         |          |          |          |         |
| UltraPierce™ Vacuum Assist        | •       | •        | •        | •        | •       |
| Dynamic Contour Follower™         | •       | •        | •        | •        |         |
| Closed Loop Water Filtration      | •       | •        | •        | •        | •       |
| Closed Loop Chiller               | •       | •        | •        | •        | •       |
| Spray Shields                     |         | •        | •        | •        | •       |
| ProXtract™ Part Extractor         | •       | •        | •        | •        |         |
| Pneumatic Drillhead               |         | •        | •        | •        |         |
| Rotary Indexer                    |         |          | •        |          | •       |
| Operator Convenience Package      |         |          | •        | •        | •       |
| Remote Pendant                    | •       |          |          |          | •       |