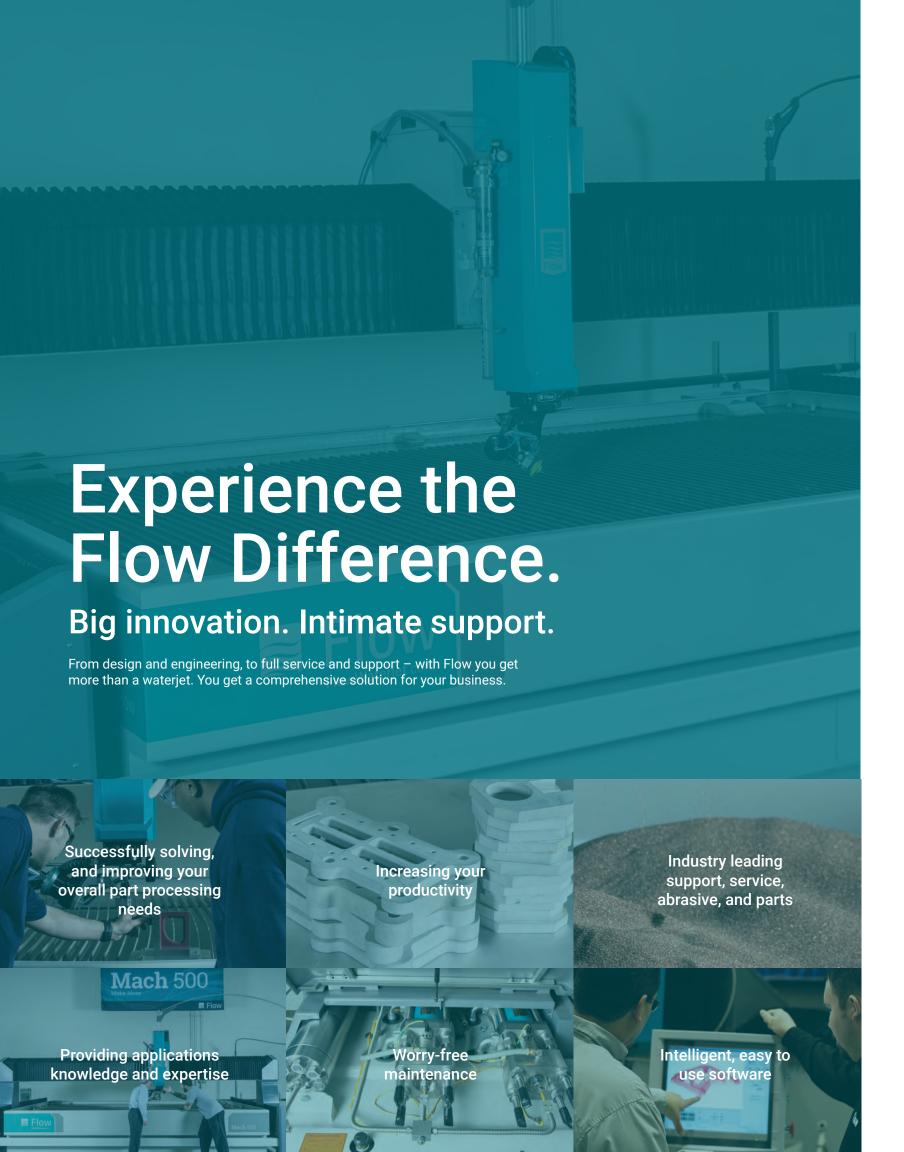

# Flow is waterjet.

From invention, to definition, to revolution.

### Say Yes to Process Improvements

Increase efficiency of your production process with the speed, edge finish, and accuracy of Flow waterjet.

Better, faster cutting. From rough cuts to finely detailed finished parts.

Cut Any Material From modern metals to highly engineered materials

Cold Cutting Process No heat or stress when cutting

Satin Smooth Edge No secondary finishing required

Minimal Kerf Highly accurate, intricate cutting

# **A Refined Process**

Waterjet technology is a cold cutting process using water, or water and abrasive, to supersonically erode any material. Flow waterjets are unlimited in what they can cut.

With our three levels of support - Standard, Plus, or Complete choose the option that best fits your business and your budget.