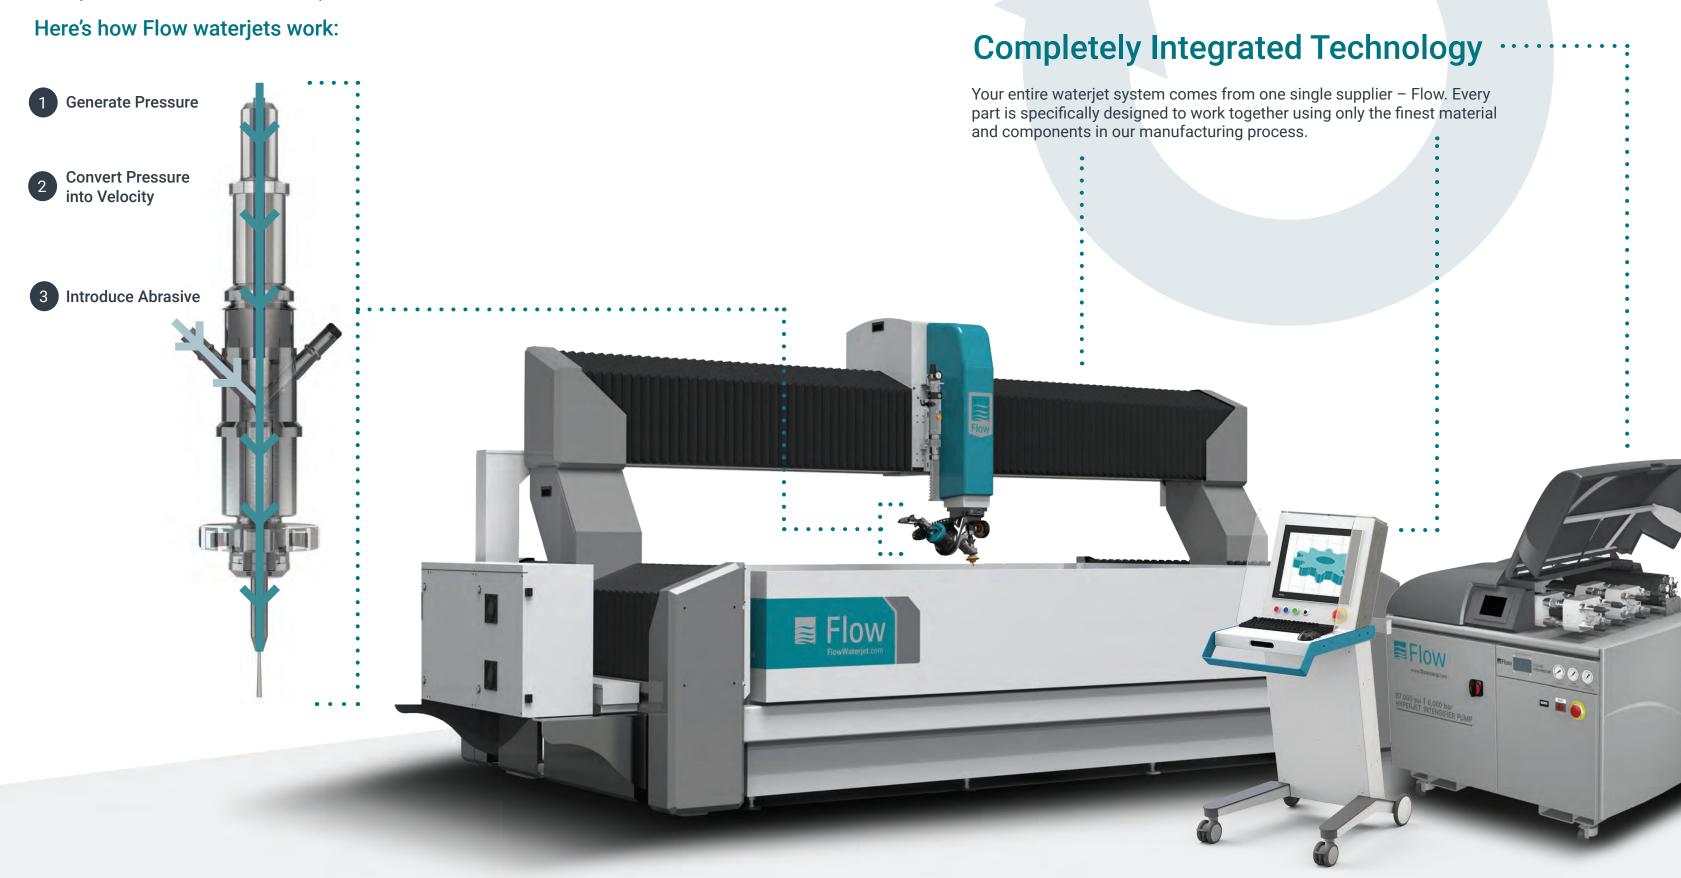

# **A Refined Process**

Waterjet technology is a cold cutting process using water, or water and abrasive, to supersonically erode any material. Flow waterjets are unlimited in what they can cut.

With our three levels of support - Standard, Plus, or Complete choose the option that best fits your business and your budget.

# Customer driven design featuring Flow technology at every price point.

As a complete system manufacturer, every part of your Flow waterjet is designed to work together to make your cutting operations better. Your needs drive our future-proof system design.

Flow waterjets come with various options, accessories, and technologies.