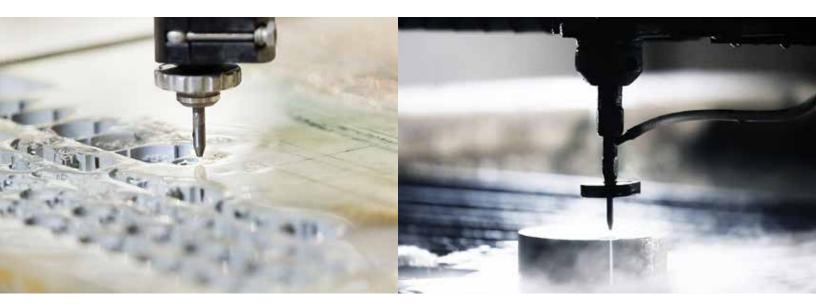

## The Sharpest, Hardest Waterjet Abrasive

**ExcelCut** 

GMA's ExcelCut is unique in the waterjet world. Not only built for performance and speed with a high quality surface finish, ExcelCut contains the highest quality crushed 'hard rock' almandine garnet, the hardest form of garnet. ExcelCut with its sharp, angular shaped particles is specially engineered to provide superior performance for the most demanding waterjet applications.

#### **ExcelCut's Unique Features**

- Hardest form of crushed 'hard rock' almandine garnet
- Rigorous grading and quality control procedures eliminating oversize particles
- Advanced wet and dry production facilities removes unwanted dust particles.