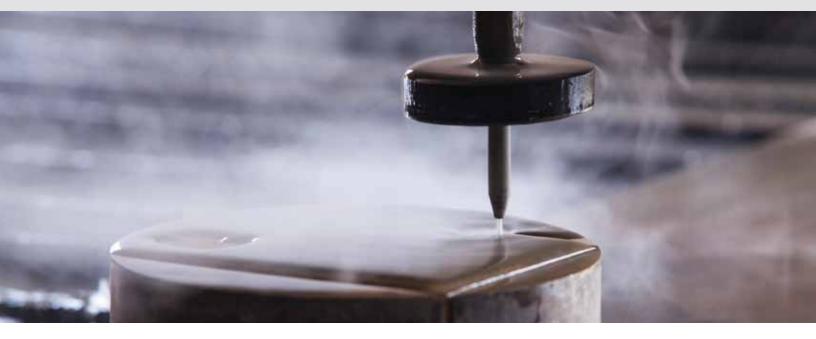

## The Sharpest, Hardest Waterjet Abrasive

**ExcelCut** 

GMA's ExcelCut is unique in the waterjet world. Not only built for performance and speed with a high quality surface finish, ExcelCut contains the highest quality crushed 'hard rock' almandine garnet, the hardest form of garnet. ExcelCut with its sharp, angular shaped particles is specially engineered to provide superior performance for the most demanding waterjet applications.

#### **ExcelCut's Unique Features**

- Hardest form of crushed 'hard rock' almandine garnet
- Rigorous grading and quality control procedures eliminating oversize particles
- Advanced wet and dry production facilities removes unwanted dust particles.