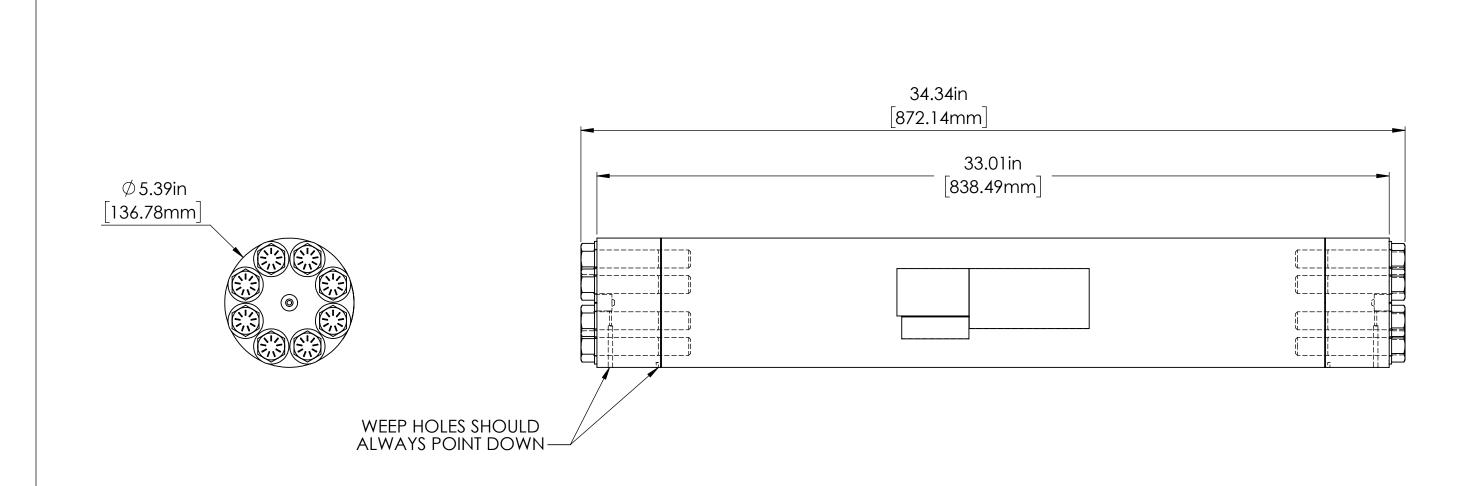

| NOTES:<br>1. THIS ASSEMBLY IS NOT SERVICEABLE BY THE END USER,<br>PLEASE CONTACT ACCUSTREAM IF SERVICE IS NECESSARY |                                                                                                                                                                                                 |                                                                                                                                                                                                                                                                                                                                                                                                                                                                                                                                                                                                                                                                                                                                                                                                                                                                                                                                                                                                                                                                                                                                                                                                                                                                                                                                                                                                                                                                                                                                                                                                                                                                                                                                                                                                                                                                                                                                                                                                                                                                                                 |           |      |         |          |            |              |                                 |        |     |  |
|---------------------------------------------------------------------------------------------------------------------|-------------------------------------------------------------------------------------------------------------------------------------------------------------------------------------------------|-------------------------------------------------------------------------------------------------------------------------------------------------------------------------------------------------------------------------------------------------------------------------------------------------------------------------------------------------------------------------------------------------------------------------------------------------------------------------------------------------------------------------------------------------------------------------------------------------------------------------------------------------------------------------------------------------------------------------------------------------------------------------------------------------------------------------------------------------------------------------------------------------------------------------------------------------------------------------------------------------------------------------------------------------------------------------------------------------------------------------------------------------------------------------------------------------------------------------------------------------------------------------------------------------------------------------------------------------------------------------------------------------------------------------------------------------------------------------------------------------------------------------------------------------------------------------------------------------------------------------------------------------------------------------------------------------------------------------------------------------------------------------------------------------------------------------------------------------------------------------------------------------------------------------------------------------------------------------------------------------------------------------------------------------------------------------------------------------|-----------|------|---------|----------|------------|--------------|---------------------------------|--------|-----|--|
|                                                                                                                     | HIGHLY CONFIDENTIAL<br>PROPRIETARY INFORMATION                                                                                                                                                  | Image: Strict of the strine strict of the strict of the strict of the |           |      |         |          |            |              | ATTEN ASSY:1 LITER              |        |     |  |
|                                                                                                                     | THIS DRAWING AND ALL INFORMATION<br>CONTAINED THEREON IS CONSIDERED<br>PROPRIETARY AND MAY NOT BE USED FOR<br>MANUFACTURING OR FABRICATION PURPOSES<br>WITHOUT PERMISSION FROM HYPERTHERM, INC. | -TOLERANCES-<br>UNLESS OTHERWISE SPECIFIED<br>DIMENSIONS IN INCHES                                                                                                                                                                                                                                                                                                                                                                                                                                                                                                                                                                                                                                                                                                                                                                                                                                                                                                                                                                                                                                                                                                                                                                                                                                                                                                                                                                                                                                                                                                                                                                                                                                                                                                                                                                                                                                                                                                                                                                                                                              |           | NAME | DATE    | MATERIAL | 1          |              |                                 | FINISH |     |  |
|                                                                                                                     |                                                                                                                                                                                                 |                                                                                                                                                                                                                                                                                                                                                                                                                                                                                                                                                                                                                                                                                                                                                                                                                                                                                                                                                                                                                                                                                                                                                                                                                                                                                                                                                                                                                                                                                                                                                                                                                                                                                                                                                                                                                                                                                                                                                                                                                                                                                                 | DRAWN     | EJC  | 11/2/06 | SEE F    | Parts list | Shee<br>1 Of |                                 |        |     |  |
| WI                                                                                                                  |                                                                                                                                                                                                 | ANGULAR: MACH ± 1 BEND ± 1<br>ONE PLACE DECIMAL ± .05<br>TWO PLACE DECIMAL ± .015<br>THREE PLACE DECIMAL ± .005<br>BREAK AND DEBURR<br>ALL EDGES .015 MAX                                                                                                                                                                                                                                                                                                                                                                                                                                                                                                                                                                                                                                                                                                                                                                                                                                                                                                                                                                                                                                                                                                                                                                                                                                                                                                                                                                                                                                                                                                                                                                                                                                                                                                                                                                                                                                                                                                                                       | CHECKED   |      |         | HARDNESS |            |              |                                 |        |     |  |
|                                                                                                                     |                                                                                                                                                                                                 |                                                                                                                                                                                                                                                                                                                                                                                                                                                                                                                                                                                                                                                                                                                                                                                                                                                                                                                                                                                                                                                                                                                                                                                                                                                                                                                                                                                                                                                                                                                                                                                                                                                                                                                                                                                                                                                                                                                                                                                                                                                                                                 |           |      |         |          |            | SIZE         | DWG. NO.<br>1-12280 INSTALL DWG |        | REV |  |
|                                                                                                                     |                                                                                                                                                                                                 |                                                                                                                                                                                                                                                                                                                                                                                                                                                                                                                                                                                                                                                                                                                                                                                                                                                                                                                                                                                                                                                                                                                                                                                                                                                                                                                                                                                                                                                                                                                                                                                                                                                                                                                                                                                                                                                                                                                                                                                                                                                                                                 | ENG APPR. |      |         | WEIGHT ] | 96.99      | В            |                                 |        | С   |  |