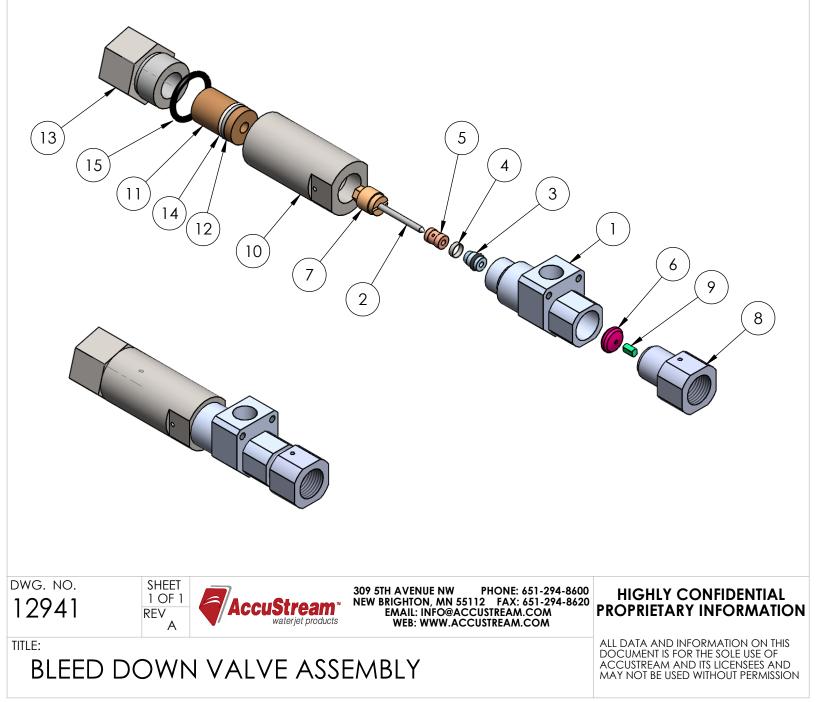

## Parts List

| ITEM NO. | PART NUMBER | DESCRIPTION                   | QTY. |
|----------|-------------|-------------------------------|------|
| 1        | 12943       | VALVE BODY, AS BLEED DOWN     | 1    |
| 2        | 12942       | NEEDLE, AS BLEED DOWN VALVE   | 1    |
| 3        | 11321       | SEAL, HP, FL BDV              | 1    |
| 4        | 11323       | SEAL HOOP                     | 1    |
| 5        | 11324       | BUSHING, FL BDV               | 1    |
| 6        | 11141       | POPPET SEAT, FLOW             | 1    |
| 7        | 12945       | SEAL BACKUP SCREW             | 1    |
| 8        | 12944       | OUTLET ADAPTER, AS BLEED DOWN | 1    |
| 9        | 11743       | FLOW REDUCER, FL BDV          | 1    |
| 10       | 11779       | ACTUATOR HOUSING, FL BDV      | 1    |
| 11       | 11778       | PISTON, HYDRAULIC             | 1    |
| 12       | 11680-114   | -114 BACKUP RING, CONTOURED   | 1    |
| 13       | 11796       | ORB ADAPTER -8F TO -12M       | 1    |
| 14       | 11679-114   | O-RING, 70DURO BUNA, -114     | 1    |
| 15       | 12880-912   | SAE ORING; -912               | 1    |