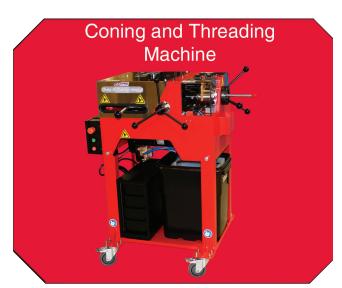

#### ► Tools & Installation

Precise tools are necessary for manually coning and threading tubing. MAXPRO offers these tools, allowing for the coning and threading of medium, high and ultra high pressure tubing up to 9/16" O.D.