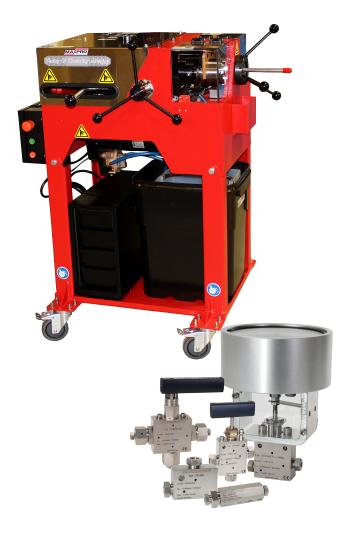

#### ► Tools & Installation

Precise tools are necessary for manually coning and threading tubing. MAXPRO offers these tools, allowing for the coning and threading of medium, high and ultra high pressure tubing up to 9/16" O.D.

MAXIMATOR<sup>®</sup>

**MAXPRO Technologies** offers a complete line of MAXIMATOR air driven products to help you improve the efficiency and cost effectiveness of your operation.

These MAXIMATOR components include liquid pumps, air amplifiers and gas boosters. In addition, MAXPRO has a wide range of standard and custom designed packaged power systems that provide economical, turn-key solutions for a wide range of liquid, air and gas applications.