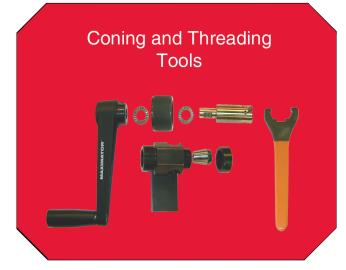

#### ► Tools & Installation

Precise tools are necessary for manually coning and threading tubing. MAXPRO offers these tools, allowing for the coning and threading of medium, high and ultra high pressure tubing up to 9/16" O.D.