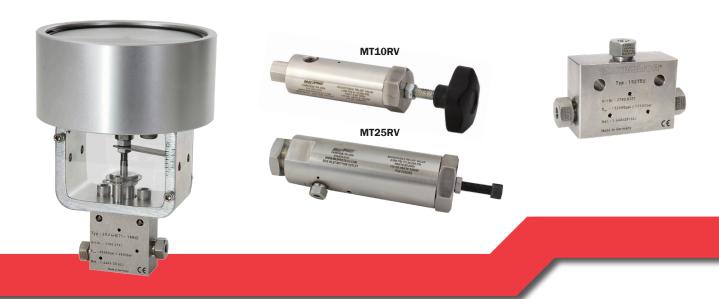

#### Valve Actuators

Piston type, air operated, valve actuators are also available from MAXPRO. They are mounted on a standard manual valve body to provide remote control capability. There are two styles of air actuators available, and the selection is based on the valve size, system pressure, and air pressure available.

#### Couplings, Adapters & Accessories

Joining two different sizes and/or types of connections is easy with the couplings and adapters offered by MAXPRO. Now a variety of size combinations are possible! We also offer gauges rated to 35,000 psi.