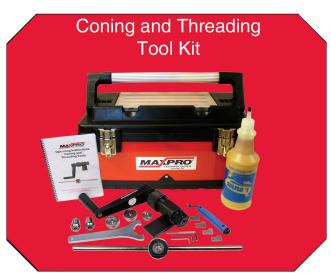

#### ► Tools & Installation

Precise tools are necessary for manually coning and threading tubing. MAXPRO offers these tools, allowing for the coning and threading of medium, high and ultra high pressure tubing up to 9/16" O.D.