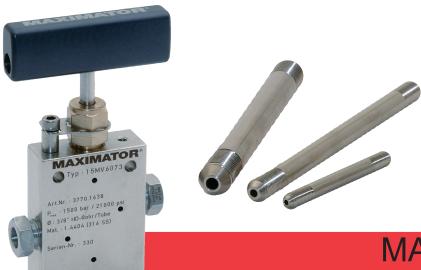

#### Medium Pressure

(Pressures to 22,500 p.s.i.)

A complete line of medium pressure valves, fittings, tubing, check valves, anti-vibration fittings and safety head assemblies are available through our catalog. All medium pressure valves and fittings use a coned and threaded style connection.

#### High Pressure

(Pressures to 65,000 p.s.i.)

Whatever your high pressure needs, MAXPRO is the source. We supply a complete line of high pressure valves, fittings, tubing, check valves, line filters, anti-vibration fittings and safety head assemblies. All high pressure valves and fittings use the coned and threaded style connection.

#### Ultra High Pressure

(Pressures to 152,000 p.s.i.)

In addition to our medium and high pressure lines, we are proud to offer a complete line of 5/16" ultra high pressure, fittings and tubing. They come standard with the coned and threaded connection.