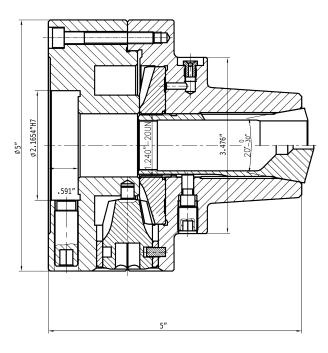

## 5C Adjustable Collet Chucks, T.I.R. 0.0004"

- Two pinion design
- High quality forged steel body
- Scroll and pinions are hardened and ground
- Great for grinding, turning, milling & boring operations
- Fine adjusting screws (4) set up the chuck on a steel fully finished adapter within 0.0004" T.I.R.

| Chuck<br>Dia. | Mounting   | RPM  | T.I.R.  | Part #     |
|---------------|------------|------|---------|------------|
| 5"            | Adjustable | 6000 | 0.0004″ | 1-401-0599 |