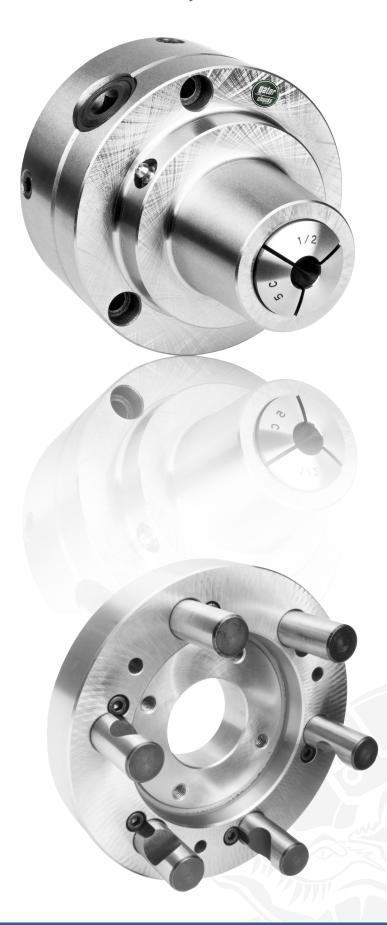

## Adjustable available, 0.0004" T.I.R.

Perfect for small parts turning, facing, drilling, boring, grinding, and milling operations on center lathes, grinding machines, milling machines, and indexers.

12

## 5C Adjustable Collet Chucks, T.I.R. 0.0004"

- Two pinion design
- High quality forged steel body
- Scroll and pinions are hardened and ground
- Great for grinding, turning, milling & boring operations
- Fine adjusting screws (4) set up the chuck on a steel fully finished adapter within 0.0004" T.I.R.