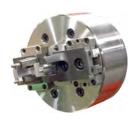

### **Standard and Advanced Chucks**

With 60 models available, this extensive line-up combines excellence with superior performance.

Air chuck with mega through hole

Power pull ba

Power wing - pull back chuck

1 Jaw mega long stroke chuck

Large through-hole high speed power chucks Closed center power chucks Large power chuck for vertical lathes Pull lock chucks Work grippers Lever style power chucks Mega-long stroke chucks Dual lock chucks Scroll chucks Multi-plate work grippers Counter balanced power chucks Air-operated self-contained chucks Finger chucks Independent chucks