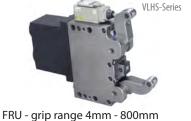

# **Hydraulic Steady Rests**

Wide range of the most reliable steady rests in the market.

FRUB-Series

GHS - cylinder, camshaft and camlobe grinding VLHS - Extra wide opening top arm for vertical loading FRUAB - grip range 20mm - 630mm HEAVY DUTY - heavy components up to 40 tons CS - compact to fit smaller machines FRU - g FRUA - grip range 4mm - 800mm FRUB -KRHS - crank shaft machining FRUN -KRSHS - crank shaft machining, side mounted actuator

FRUB - grip range 8mm - 630mm FRUN - grip range 6mm - 630mm

www.kitagawa.com