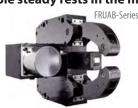

# **Hydraulic Steady Rests**

Wide range of the most reliable steady rests in the market.

FRUB-Series

GHS - cylinder, camshaft and camlobe grinding VLHS - Extra wide opening top arm for vertical loading FRUAB - grip range 20mm - 630mm HEAVY DUTY - heavy components up to 40 tons CS - compact to fit smaller machines FRU - g FRUA - grip range 4mm - 800mm FRUB -KRHS - crank shaft machining FRUN -KRSHS - crank shaft machining, side mounted actuator