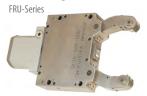

# **Hydraulic Steady Rests**

Wide range of the most reliable steady rests in the market.

FRUB-Series

GHS - cylinder, camshaft and camlobe grinding VLHS - Extra wide opening top arm for vertical loading FRUAB - grip range 20mm - 630mm HEAVY DUTY - heavy components up to 40 tons CS - compact to fit smaller machines FRU - g FRUA - grip range 4mm - 800mm FRUB -KRHS - crank shaft machining FRUN -KRSHS - crank shaft machining, side mounted actuator

FRUB - grip range 8mm - 630mm FRUN - grip range 6mm - 630mm

www.kitagawa.com