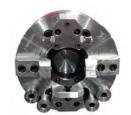

### **Standard and Advanced Chucks**

With 60 models available, this extensive line-up combines excellence with superior performance.

Air chuck with mega through hole

Power pull ba

Power wing - pull back chuck

1 Jaw mega long stroke chuck

Large through-hole high speed power chucks Closed center power chucks Large power chuck for vertical lathes Pull lock chucks Work grippers Lever style power chucks Mega-long stroke chucks Dual lock chucks Scroll chucks Multi-plate work grippers Counter balanced power chucks Air-operated self-contained chucks Finger chucks Independent chucks