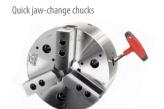

### **Standard and Advanced Chucks**

With 60 models available, this extensive line-up combines excellence with superior performance.

Air chuck with mega through hole

Power pull ba

Power wing - pull back chuck

1 Jaw mega long stroke chuck

Large through-hole high speed power chucks Closed center power chucks Large power chuck for vertical lathes Pull lock chucks Work grippers Lever style power chucks Mega-long stroke chucks Dual lock chucks Scroll chucks Multi-plate work grippers Counter balanced power chucks Air-operated self-contained chucks Finger chucks Independent chucks