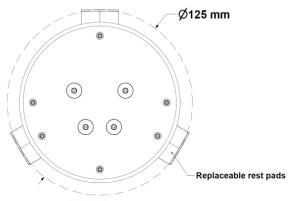

## **Features**

- Used for static or dynamic testing.
- Sensor models are available in two sizes: 72 mm and 125 mm.
- Can be configured for 2, 3, or 4 jaw operation by installing rest pads in the appropriate locations.
- To measure large diameter chucks, extension rings and specialty jaw rest pads are available.
- Uses standard 9v battery. Rechargeables are ok.
- Comes in a complete kit including: sensor, standard rest pads, RPM magnetic wand, display and padded carrying case.

D125 Sensor For use with 2, 3, and 4 jaw chucks