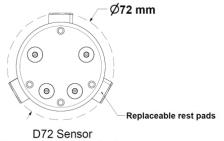

## **Features**

- Used for static or dynamic testing.
- Sensor models are available in two sizes: 72 mm and 125 mm.
- Can be configured for 2, 3, or 4 jaw operation by installing rest pads in the appropriate locations.
- To measure large diameter chucks, extension rings and specialty jaw rest pads are available.
- Uses standard 9v battery. Rechargeables are ok.
- Comes in a complete kit including: sensor, standard rest pads, RPM magnetic wand, display and padded carrying case.