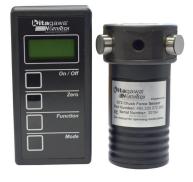

## **Features**

- Used for static or dynamic testing.
- Sensor models are available in two sizes: 72 mm and 125 mm.
- Can be configured for 2, 3, or 4 jaw operation by installing rest pads in the appropriate locations.
- To measure large diameter chucks, extension rings and specialty jaw rest pads are available.
- Uses standard 9v battery. Rechargeables are ok.
- Comes in a complete kit including: sensor, standard rest pads, RPM magnetic wand, display and padded carrying case.