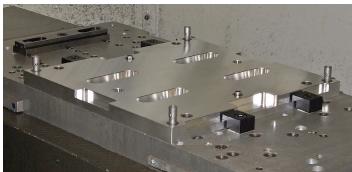

MITEE-BITE announces the addition of a cost effective simple Quick Change Receiver System allowing for the rapid change out and precise location of small fixture pallets.

The Mitee-Bite Quick Change Receiver is designed to accept any of our current pallets as well as the blank pallet shown. The receiver mounts on t-slot tables, tombstones, sub-plates and our Aluminum T-Slot Grid Plates. Special washers and mounting clamps are provided with the system.

- All hardware recessed allowing the receiver to be skim cut to perfectly match the table.
- Receiver furnished with diamond and taper pins and hardened liner bushings, threaded steel inserts, special washers and mounting clamps.
- Blank pallet is fastened to the receiver with our Loc-Down<sup>®</sup> System, two turns of the Loc-Down<sup>®</sup> releases the pallet. 100 lbs. of force for every foot pound of torque.
- The Loc-Down<sup>®</sup> is not removed from the receiver lost cumbersome fasteners are a thing of the past.
- No protruding fastener above the surface of the pallet to interfere with tooling.
- ➤ High precision for a LOW COST solution!