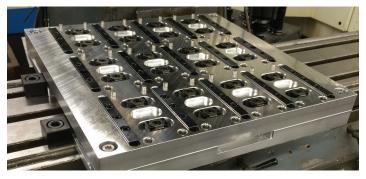

MITEE-BITE announces the addition of a cost effective simple Quick Change Receiver System allowing for the rapid change out and precise location of small fixture pallets.

The Mitee-Bite Quick Change Receiver is designed to accept any of our current pallets as well as the blank pallet shown. The receiver mounts on t-slot tables, tombstones, sub-plates and our Aluminum T-Slot Grid Plates. Special washers and mounting clamps are provided with the system.