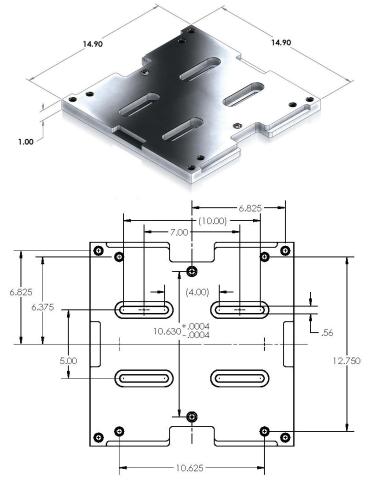

## Quick Change Receiver and Blank Pallet

| Part No. | Description .                                                                           |
|----------|-----------------------------------------------------------------------------------------|
| 46500    | Quick Change Receiver with<br>(4) 1/2-13 Loc-Downs® and Hardware                        |
| 46600    | Quick Change Receiver with (4)<br>M12x1.75 Loc-Downs® and Hardware                      |
| 46525    | Quick Change 1" Blank Pallet with Locating and Loc-Down <sup>®</sup> Bushings Installed |
| 11500    | Loc-Down <sup>®</sup> (1/2-13)                                                          |
| 11612    | Loc-Down <sup>®</sup> (M12x1.75)                                                        |
| 11525    | Loc-Down <sup>®</sup> Custom Bushing                                                    |