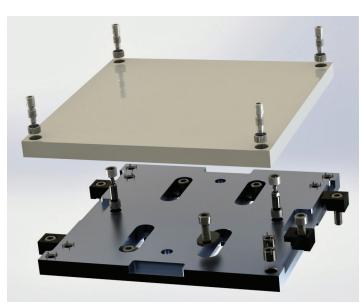

MITEE-BITE announces the addition of a cost effective simple Quick Change Receiver System allowing for the rapid change out and precise location of small fixture pallets.

The Mitee-Bite Quick Change Receiver is designed to accept any of our current pallets as well as the blank pallet shown. The receiver mounts on t-slot tables, tombstones, sub-plates and our Aluminum T-Slot Grid Plates. Special washers and mounting clamps are provided with the system.

- All hardware recessed allowing the receiver to be skim cut to perfectly match the table.
- Receiver furnished with diamond and taper pins and hardened liner bushings, threaded steel inserts, special washers and mounting clamps.
- Blank pallet is fastened to the receiver with our Loc-Down<sup>®</sup> System, two turns of the Loc-Down<sup>®</sup> releases the pallet. 100 lbs. of force for every foot pound of torque.
- The Loc-Down<sup>®</sup> is not removed from the receiver lost cumbersome fasteners are a thing of the past.
- No protruding fastener above the surface of the pallet to interfere with tooling.
- ➤ High precision for a LOW COST solution!