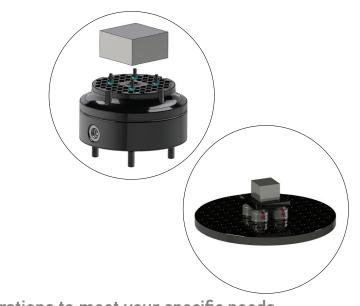

## PALLET SYSTEM

Stop struggling to find a way to hold your small parts effectively and efficiently.

With a WOW Workholding pallet system put small parts on a pallet and always have the next pallet/part setup and ready. This will allow you to keep your stands in the same spot every time.

## ADVANTAGES

- Load and prepare your next part on another pallet to make for quick change over time
- Maintain 1 setup for a variety of parts
- Quick changing between parts
- Can be used in 3, 4 and 5 axis setups
- Screw sizes of M6 M12 to accommodate a variety of parts
- Accuracy & Repeatability