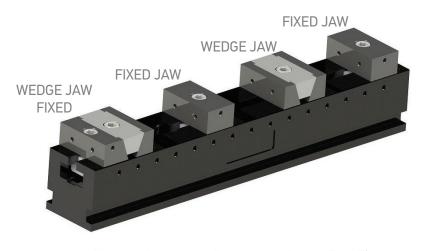

## RAIL SYSTEM

Most machine shops lose a lot of time in setting up their machines. WOW Workholding offers an efficient and predicatable setup solution. Our customers are better prepared for their machining processes and as a result have less stress in their manufacturing.

## **5 ADVANTAGES**

- 1. Easy to Install
- 2. Excellent Repeat-ability
- 3. Never Indicate a Vice Again
- 4. Hold Irregular Parts
- 5. High Torque

HARD METAL GRIPPERS

4MM STEP WITH CLAWS

SERRATED

SWIVEL CONVERSION KIT