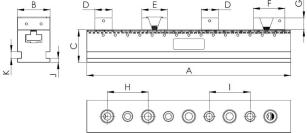

| PART #        | A (MM) | B (MM) | c (MM) | D (MM) | E (MM) | F (MM) | G (MM) | H (MM) | I (MM) | J (MM) | к (мм) |
|---------------|--------|--------|--------|--------|--------|--------|--------|--------|--------|--------|--------|
| RAIL80X500X80 | 500    | 80     | 80     | 42     | 65     | 78     | 29     | 100    | 100    | 10     | 16.5   |
| RAIL80X400X80 | 400    | 80     | 80     | 42     | 65     | 78     | 29     | 100    | 100    | 10     | 16.5   |
| RAIL80X300X80 | 300    | 80     | 80     | 42     | 65     | 78     | 29     | 100    | 100    | 10     | 16.5   |