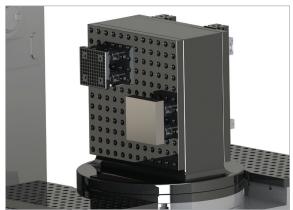

## **TOMBSTONE**

Stop wasting time setting up your horizontal milling machine using angle plates .

Use a WOW Workholding Tombstone for your horizontal machining, you will reduce your setup time and improve your accuracy.

## **ADVANTAGES**

- Reduce setup time
- Can mount to modular plate for accurate setups
- Works in conjunction with both our modular system and our Precision Rail Vice
- Can hold both big and small parts
- Setup multiple parts in various stages of completion on each face
- Clamp parts using M12 or M16 class stands for greater flexibility