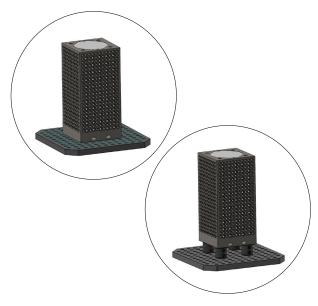

## **TOMBSTONE**

Stop wasting time setting up your horizontal milling machine using angle plates .

Use a WOW Workholding Tombstone for your horizontal machining, you will reduce your setup time and improve your accuracy.

## **ADVANTAGES**

- Reduce setup time
- Can mount to modular plate for accurate setups
- Works in conjunction with both our modular system and our Precision Rail Vice
- Can hold both big and small parts
- Setup multiple parts in various stages of completion on each face
- Clamp parts using M12 or M16 class stands for greater flexibility

We can help with your custom requirements. Talk to us about custom sizing to meet your specific application.