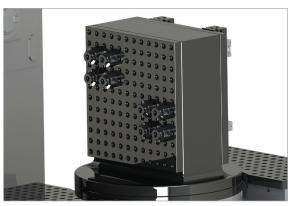

## **TOMBSTONE**

Stop wasting time setting up your horizontal milling machine using angle plates .

Use a WOW Workholding Tombstone for your horizontal machining, you will reduce your setup time and improve your accuracy.

## **ADVANTAGES**

- Reduce setup time
- Can mount to modular plate for accurate setups
- Works in conjunction with both our modular system and our Precision Rail Vice
- Can hold both big and small parts
- Setup multiple parts in various stages of completion on each face
- Clamp parts using M12 or M16 class stands for greater flexibility