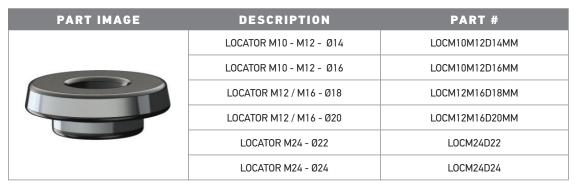

### LOCATORS

| PART IMAGE | DESCRIPTION       | PART #    |
|------------|-------------------|-----------|
|            | LOCATOR M6 - Ø10  | LOCM6D10  |
|            | LOCATOR M6 - Ø11  | LOCM6D11  |
|            | LOCATOR M8 - Ø12  | LOCM8D12  |
|            | LOCATOR M8 - Ø14  | LOCM8D14  |
|            | LOCATOR M10 - Ø14 | LOCM10D14 |
|            | LOCATOR M10 - Ø16 | LOCM10D16 |
|            | LOCATOR M12 - Ø18 | LOCM12D18 |
|            | LOCATOR M12 - Ø20 | LOCM12D20 |
|            | LOCATOR M16 - Ø22 | LOCM16D22 |
|            | LOCATOR M16 - Ø24 | LOCM16D24 |
|            | LOCATOR M24 Ø34   | LOCM24D34 |
|            | LOCATOR M24 Ø36   | LOCM24D36 |