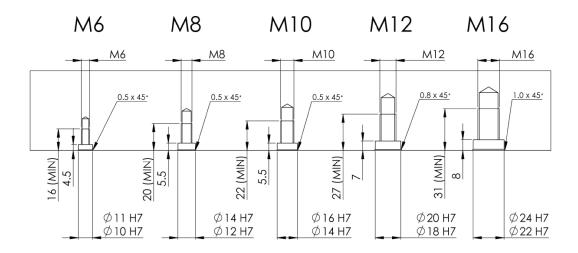

### LOCATORS

| PART IMAGE | DESCRIPTION       | PART #    |
|------------|-------------------|-----------|
|            | LOCATOR M6 - Ø10  | LOCM6D10  |
|            | LOCATOR M6 - Ø11  | LOCM6D11  |
|            | LOCATOR M8 - Ø12  | LOCM8D12  |
|            | LOCATOR M8 - Ø14  | LOCM8D14  |
|            | LOCATOR M10 - Ø14 | LOCM10D14 |
|            | LOCATOR M10 - Ø16 | LOCM10D16 |
|            | LOCATOR M12 - Ø18 | LOCM12D18 |
|            | LOCATOR M12 - Ø20 | LOCM12D20 |
|            | LOCATOR M16 - Ø22 | LOCM16D22 |
|            | LOCATOR M16 - Ø24 | LOCM16D24 |
|            | LOCATOR M24 Ø34   | LOCM24D34 |
|            | LOCATOR M24 Ø36   | LOCM24D36 |