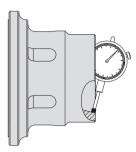

#### **Ultra-Precision Accuracy –** 0.0002" or Better

Much more accurate than S-type collet chucks and no time wasted boring jaws.

#### Exclusive Royal Bolt and Go™ **Mounting Advantage**

For fast, rigid and precise mounting. Never a need to dial in

the accuracy.

Perfect Face & Jack Screw Point Contact Taper Contact