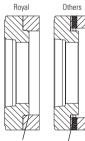

#### **Spring-Type Collet**

With a spring-type collet, unless the bore is exactly sized to the workpiece diameter there will be reduced contact, resulting in compromised accuracy and grip force.

#### **Quick-Grip Collet**

With a Quick-Grip™ collet. the segments always remain parallel to the workpiece, covering a full 1/16" range and ensuring optimum accuracy and grip force.