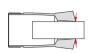

#### **Spring-Type Collet**

With a spring-type collet, unless the bore is exactly sized to the workpiece diameter there will be reduced contact, resulting in compromised accuracy and grip force.

#### **Quick-Grip Collet**

With a Quick-Grip™ collet. the segments always remain parallel to the workpiece, covering a full 1/16" range and ensuring optimum accuracy and grip force.