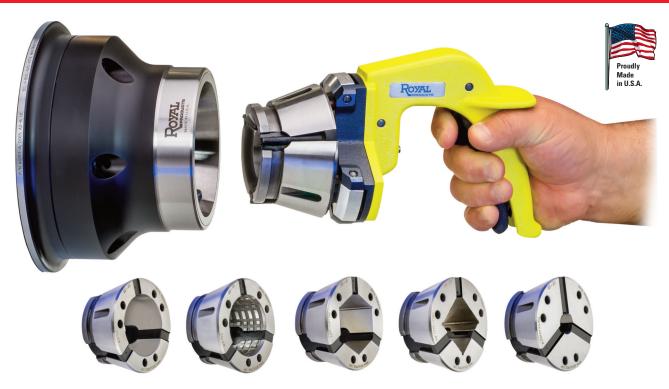

# ROYAL QUICK-GRIPT CNC COLLET CHUCKS

## America's Most Advanced Lathe Workholding System

Parallel grip collets provide full-length part contact for maximum holding power.

Extreme rigidity enables very aggressive chip removal.

Exclusive Bolt & Go™ mounting advantage for fast, precise, spindle mounting.

Compact dimensions optimize tool clearance.

Greater gripping force than standard jaw chucks at high RPM.

Check out the Royal Quick-Grip video at www.colletchucks.com

www.royalproducts.com

#### **Ten-Second Collet Changes**

No caps to remove or threads to bind - so easy a child can do it.

#### **Spring-Type Collet**

With a spring-type collet, unless the bore is exactly sized to the workpiece diameter there will be reduced contact, resulting in compromised accuracy and grip force.

#### **Quick-Grip Collet**

With a Quick-Grip™ collet. the segments always remain parallel to the workpiece, covering a full 1/16" range and ensuring optimum accuracy and grip force.