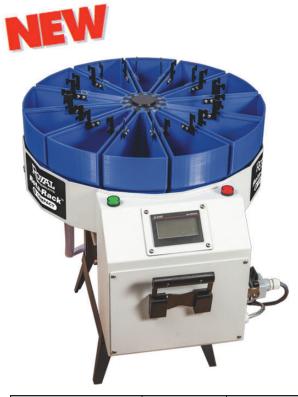

## **AUTOMATED PARTS COLLECTION FOR SWISS APPLICATIONS**

| Description        | Part Number | Price   |
|--------------------|-------------|---------|
| Rota-Rack™ Compact | 51006       | \$9,965 |

The **Royal Rota-Rack**<sup>™</sup> **Compact** delivers hours of unmanned production, batches parts for easy inspection, and protects finished components from damage. Specifically designed for small parts!

- Accommodates machines with part exit heights ranging from 24 to 33 inches.
- Designed specifically for small parts/Swiss applications.
- Twelve removeable bins provide part separation/batching.
- Bins equipped with 4mm dia. drain holes for continuous return of oil/coolant to the machine sump.
- Provides high volume collection in a compact package:
  - 112 total cubic inches
  - 9.3 cubic inches per bin
- Simple programming via the integral PLC. Unit can also be easily wired into the machine tool control and indexed via M-code.
- ✓ Operates on 110V power.
- Removeable chute included (not shown).