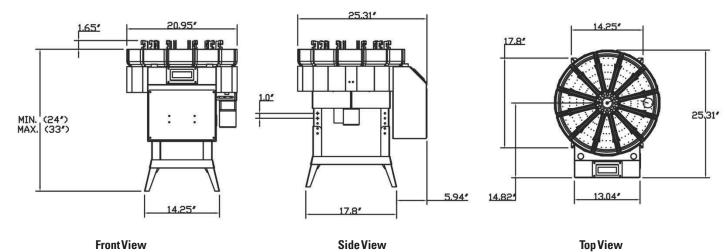

manned production, batches parts for easy inspection, and protects finished components from damage. Specifically designed for small parts!

- Accommodates machines with part exit heights ranging from 24 to 33 inches.
- Designed specifically for small parts/Swiss applications.
- Twelve removeable bins provide part separation/batching.
- Bins equipped with 4mm dia. drain holes for continuous return of oil/coolant to the machine sump.
- Provides high volume collection in a compact package:
  - 112 total cubic inches
  - 9.3 cubic inches per bin
- Simple programming via the integral PLC. Unit can also be easily wired into the machine tool control and indexed via M-code.
- ✓ Operates on 110V power.
- Removeable chute included (not shown).

## In-Stock for Same-Day Shipping!

## **Dimensions**