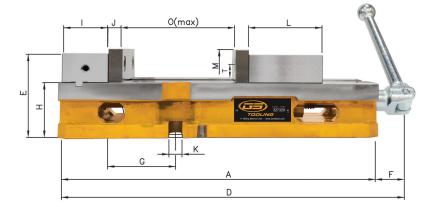

### Compare the new GS100G with the GS160G

| oomp   |      |     |   |      |      |      |      |       |      |       |       |     |      |      |     | (Inch) |       |          |          |
|--------|------|-----|---|------|------|------|------|-------|------|-------|-------|-----|------|------|-----|--------|-------|----------|----------|
| Model  | Α    | В   | C | D    | Е    | F    | G    | Н     | Т    | J     | К     | L   | М    | Ν    | 0   | Т      | U     | Weight   | Code No. |
| GS100G | 12.5 | 5   | 4 | 13.7 | 3.37 | 1.14 | 2.56 | 2.25  | 1.75 | 0.55  | 0.5   | 3.1 | 1.24 | 0.55 | 6.5 | 0.69   | 2.5   | 30.86lbs | 327319   |
| GS160G | 16.8 | 7.3 | 6 | 18.4 | 4.37 | 1.54 | 3.56 | 2.875 | 2.31 | 0.725 | 0.725 | 4   | 1.75 | 0.75 | 9.1 | 0.94   | 3.875 | 68.34lbs | 327320   |