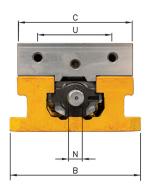

### Compare the new GS100G with the GS160G

| oomp   |      |     |   |      |      |      |      |       |      |       |       |     |      |      |     | (Inch) |       |          |          |
|--------|------|-----|---|------|------|------|------|-------|------|-------|-------|-----|------|------|-----|--------|-------|----------|----------|
| Model  | Α    | В   | C | D    | Е    | F    | G    | Н     | Т    | J     | К     | L   | М    | Ν    | 0   | Т      | U     | Weight   | Code No. |
| GS100G | 12.5 | 5   | 4 | 13.7 | 3.37 | 1.14 | 2.56 | 2.25  | 1.75 | 0.55  | 0.5   | 3.1 | 1.24 | 0.55 | 6.5 | 0.69   | 2.5   | 30.86lbs | 327319   |
| GS160G | 16.8 | 7.3 | 6 | 18.4 | 4.37 | 1.54 | 3.56 | 2.875 | 2.31 | 0.725 | 0.725 | 4   | 1.75 | 0.75 | 9.1 | 0.94   | 3.875 | 68.34lbs | 327320   |