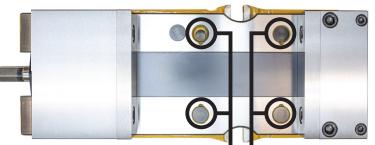

# This Vise is packed with industry-leading workholding features

- Larger, more durable **bearing pack** engineered to deliver a highly stable workholding system that is stronger under pressure.
- A new brush seal design **keeps debris from penetrating the nut** due to a more efficient **chip evacuation system** through both the body and ends of the vise, while not compromising on the strength of the body.
- Spherical Segment creates an all directional alignment and reduces jaw lift of the movable jaw, while the 4-bolt design of the fixed jaw enables stable clamping.

NEW!

• Reduced stress on body as a result of the pull-type design features also includes a spindle nut that does not protrude past the end of the body during clamping.