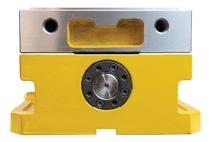

A larger, more durable **BEARING PACK** that does not protrude from the end of the vise body.

HOLD DOWN BOLT HOLES allow for easy side by side mounting of multiple vises on a table.

**MATCHED BED HEIGHTS** within ±0.0005" allow for multiple vises to be easily used in parallel.

# GS100G

4" Precision Milling Machine Vise