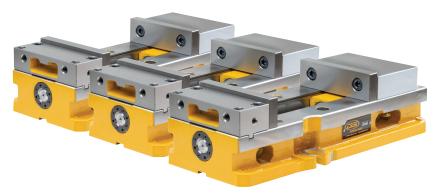

NEW!

GS100 4" Precision Milling Machine Vise

327319

GS160 6" Precision Milling Machine Vise 327320

### Get the Most Out of Your Workspace

With the **GS100G** 4" Precision Milling Machine Vise, a smaller version of the 6" Vise we know you love.

**10 YEAR** WARRANTY



NARROW BODY STYLE<sup>\*</sup> to allow more vises on a machine table. \*compared to the competition



A larger, more durable **BEARING PACK** that does not protrude from the end of the vise body.



HOLD DOWN BOLT HOLES allow for easy side by side mounting of multiple vises on a table.



**MATCHED BED HEIGHTS** within ±0.0005" allow for multiple vises to be easily used in parallel.



# GS100G

4" Precision Milling Machine Vise

# This Vise is packed with industry-leading workholding features

- Larger, more durable **bearing pack** engineered to deliver a highly stable workholding system that is stronger under pressure.
- A new brush seal design **keeps debris from penetrating the nut** due to a more efficient **chip evacuation system** through both the body and ends of the vise, while not compromising on the strength of the body.
- Spherical Segment creates an all directional alignment and reduces jaw lift of the movable jaw, while the 4-bolt design of the fixed jaw enables stable clamping.

NEW!

• Reduced stress on body as a result of the pull-type design features al