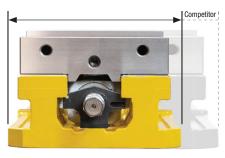

### Get the Most Out of Your Workspace

With the **GS100G** 4" Precision Milling Machine Vise, a smaller version of the 6" Vise we know you love.

**10 YEAR** WARRANTY

NARROW BODY STYLE<sup>\*</sup> to allow more vises on a machine table. \*compared to the competition

A larger, more durable **BEARING PACK** that does not protrude from the end of the vise body.

HOLD DOWN BOLT HOLES allow for easy side by side mounting of multiple vises on a table.

**MATCHED BED HEIGHTS** within ±0.0005" allow for multiple vises to be easily used in parallel.