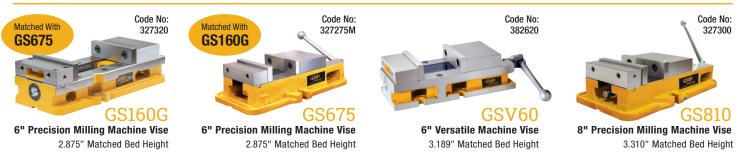

|   |      |      |      |      |       |      |       |       |     |      |      |     | (Inch) |       |          |          |
|--------|------|-----|---|------|------|------|------|-------|------|-------|-------|-----|------|------|-----|--------|-------|----------|----------|
| Model  | Α    | В   | C | D    | Е    | F    | G    | Н     | Т    | J     | К     | L   | М    | Ν    | 0   | Т      | U     | Weight   | Code No. |
| GS100G | 12.5 | 5   | 4 | 13.7 | 3.37 | 1.14 | 2.56 | 2.25  | 1.75 | 0.55  | 0.5   | 3.1 | 1.24 | 0.55 | 6.5 | 0.69   | 2.5   | 30.86lbs | 327319   |
| GS160G | 16.8 | 7.3 | 6 | 18.4 | 4.37 | 1.54 | 3.56 | 2.875 | 2.31 | 0.725 | 0.725 | 4   | 1.75 | 0.75 | 9.1 | 0.94   | 3.875 | 68.34lbs | 327320   |

### Selection of other GS Tooling matched machine vises





#### Sowa Tool & Machine Co. Ltd.

Canadian Headquarters 500 Manitou Drive, Kitchener, ON, N2C 1L3 US Headquarters 101-137 Overhill Drive, Mooresville, NC 28117