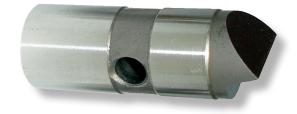

The Max-Life<sup>®</sup> Drive Pins, developed by Madison Face Driver, are engineered and manufactured using an all new concept that is unique to Madison drive pins. They are proven to be the longest lasting drive pins on the market today.

Tested by a leading automotive manufacturer, Max-Life<sup>®</sup> Drive Pins have performed with a life cycle that is 2 to 4 times greater than standard drive pins. The increased life span results in using fewer pins and saving costly set-up time making Max-Life<sup>®</sup> the

most cost effective choice in drive pins available.

The Max-Life<sup>®</sup> Drive Pins are interchangeable with standard drive pins and are manufactured to the highest quality standards for complete customer satisfaction.