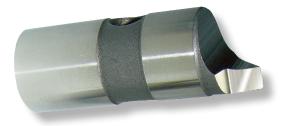

The Max-Life<sup>®</sup> Drive Pins, developed by Madison Face Driver, are engineered and manufactured using an all new concept that is unique to Madison drive pins. They are proven to be the longest lasting drive pins on the market today.

Tested by a leading automotive manufacturer, Max-Life<sup>®</sup> Drive Pins have performed with a life cycle that is 2 to 4 times greater than standard drive pins. The increased life span results in using fewer pins and saving costly set-up time making Max-Life<sup>®</sup> the

most cost effective choice in drive pins available.

The Max-Life<sup>®</sup> Drive Pins are interchangeable with standard drive pins and are manufactured to the highest quality standards for complete customer satisfaction.