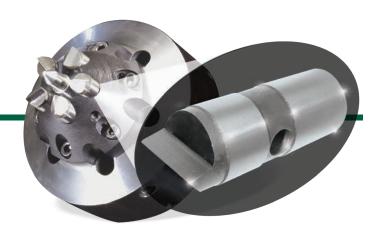

## **Interchangeable with Standard Pins**

most cost effective choice in drive pins available.

The Max-Life<sup>®</sup> Drive Pins are interchangeable with standard drive pins and are manufactured to the highest quality standards for complete customer satisfaction.