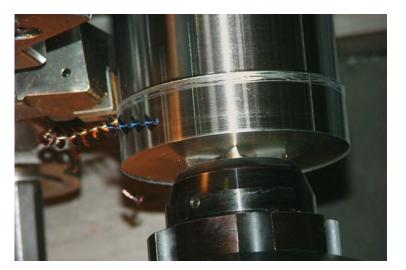

Tested by a leading automotive manufacturer, Max-Life<sup>®</sup> Drive Pins have performed with a life cycle that is 2 to 4 times greater than standard drive pins. The increased life span results in using fewer pins and saving costly set-up time making Max-Life<sup>®</sup> the

most cost effective choice in drive pins available.

The Max-Life<sup>®</sup> Drive Pins are interchangeable with standard drive pins and are manufactured to the highest quality standards for complete customer satisfaction.