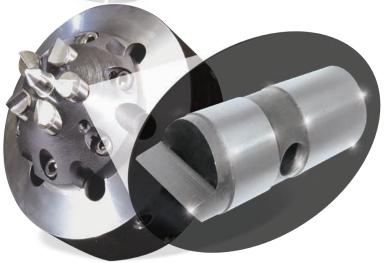

## **Interchangeable with Standard Pins**

most cost effective choice in drive pins available.

The Max-Life<sup>®</sup> Drive Pins are interchangeable with standard drive pins and are manufactured to the highest quality standards for complete customer satisfaction.