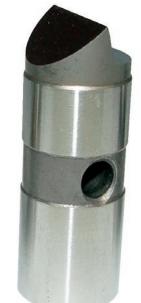

The Max-Life<sup>®</sup> Drive Pins, developed by Madison Face Driver, are engineered and manufactured using an all new concept that is unique to Madison drive pins. They are proven to be the longest lasting drive pins on the market today.

Tested by a leading automotive manufacturer, Max-Life<sup>®</sup> Drive Pins have performed with a life cycle that is 2 to 4 times greater than standard drive pins. The increased life span results in using fewer pins and saving costly set-up time making Max-Life<sup>®</sup> the

most cost effective choice in drive pins available.

The Max-Life<sup>®</sup> Drive Pins are interchangeable with standard drive pins and are manufactured to the highest quality standards for complete customer satisfaction.