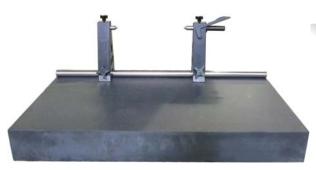

## **Mounted Surface Plate Center Features:**

- Spring Lever Loading
- Accuracy of .0002"
- Thumb wheel locks for easy adjustment
- All parts are replaceable
- For Horizontal applications only
- A frames slide to adjust for part length
- Shaft is bolted to surface plate

## Inspect:

- Run out
- Slot depths
- Face dish
- Squareness
- Groove locations

Horizontal Accuracy of .0002" Vertical Accuracy of .0008"

| Designation     | Capacity        | Size     | Grade | Price      |
|-----------------|-----------------|----------|-------|------------|
| SPC-718         | 6-7/8 x 16"     |          |       | \$876.00   |
| SPC-714         | 6-7/8 x 13-1/2" | 12 x 18" | В     | \$1,047.00 |
| SPC-722         | 6-7/8 x 20"     | 18 x 24" | В     | \$1,198.00 |
| SPC-722A        | 6-7/8 x 20"     | 18 x 24" | Α     | \$1,461.00 |
| SPC-832         | 12 x 32"        | 24x 36"  | В     | \$2,595.00 |
| SPC-832A        | 12 x 32"        | 24x 36"  | Α     | \$3,116.00 |
| Oak Storage Box | SPC-718 Only    |          |       | \$149.00   |