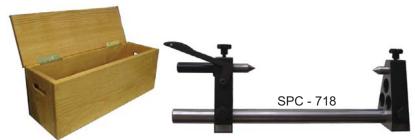

## Inspect:

- Run out
- Slot depths
- Face dish
- Squareness
- Groove locations

Horizontal Accuracy of .0002" Vertical Accuracy of .0008"

| Designation     | Capacity        | Size     | Grade | Price      |
|-----------------|-----------------|----------|-------|------------|
| SPC-718         | 6-7/8 x 16"     |          |       | \$876.00   |
| SPC-714         | 6-7/8 x 13-1/2" | 12 x 18" | В     | \$1,047.00 |
| SPC-722         | 6-7/8 x 20"     | 18 x 24" | В     | \$1,198.00 |
| SPC-722A        | 6-7/8 x 20"     | 18 x 24" | Α     | \$1,461.00 |
| SPC-832         | 12 x 32"        | 24x 36"  | В     | \$2,595.00 |
| SPC-832A        | 12 x 32"        | 24x 36"  | Α     | \$3,116.00 |
| Oak Storage Box | SPC-718 Only    |          |       | \$149.00   |