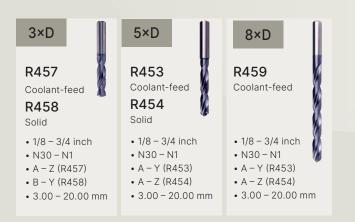

#### Features and benefits

- CTW Unique flute construction with a continuously thinned web and rolled heel design.
- Modified 4-facet split point with large secondary chisel edge angle.
- Premium micrograin carbide substrate with TiAIN coating.
- 3×D and 5×D options available in solid and coolant-feed variants.
- 8×D with coolant-feed.