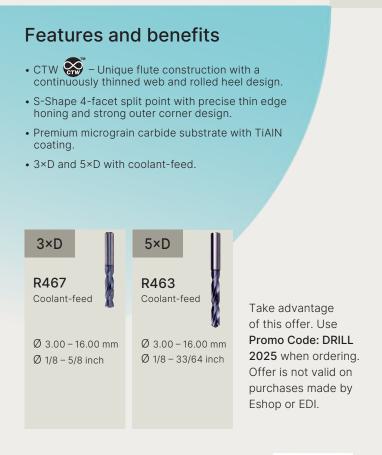

#### Features and benefits

- CTW Unique flute construction with a continuously thinned web and rolled heel design.
- Modified 4-facet split point with large secondary chisel edge angle.
- Premium micrograin carbide substrate with TiAIN coating.
- 3×D and 5×D options available in solid and coolant-feed variants.
- 8×D with coolant-feed.