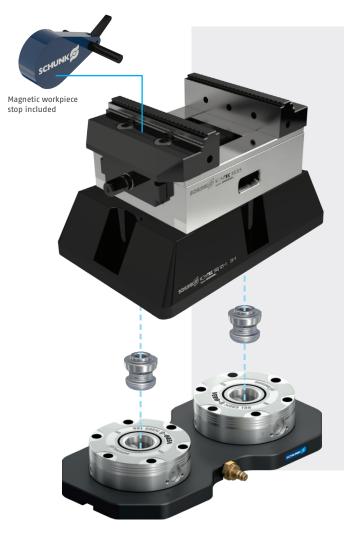

## VERO-S NSL3 200 & KONTEC KSC3 125-160 grip with riser

Maximize your skilled worker's time with efficient workholding

# The industries most trusted quick-change system

The VERO-S NSL3 200 is designed to mount directly to your t-slot table, and workholding already compatible with the VERO-S

- Air open spring clamp
- High-precision 0.005mm repeatability
- Sealed and corrosion free NSE3 138 modules

#### Package Includes:

- (1) 1514238 KONTEC KSC3 Grip 125–160, (grip jaws included), (1) 1363520 5-axis riser
- (1) 1323569 VERO-S NSL3 200, Including clamping pins (1) 471151 SPA40, (1) 471152 SPB40

Promotion Price: \$5847 Part #: 1619043