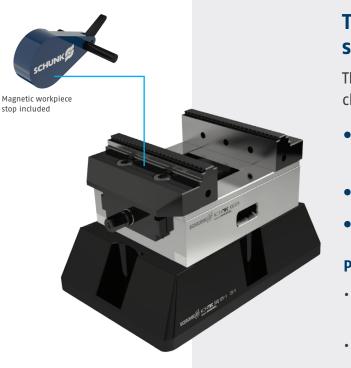

## KONTEC KSC3 125–160 grip with riser

Experience the performance of SCHUNK workholding that bolts directly to your table

## KSC3 Rigid and precise clamping

# The most widely used self-centering vise

The KSC3 vise and riser simple and effective clamping that bolts to your t-slot table.

- Zero backlash, sealed ball-bearing spindle
- With reversible grip jaws
- Durable nickel-plated base body

#### Package Includes:

- (1) 1514238 KONTEC KSC3 Grip 125–160, (grip jaws included)
- (1) 1363520 5-axis riser

Promotion Price: \$2386 Part #: 1619042