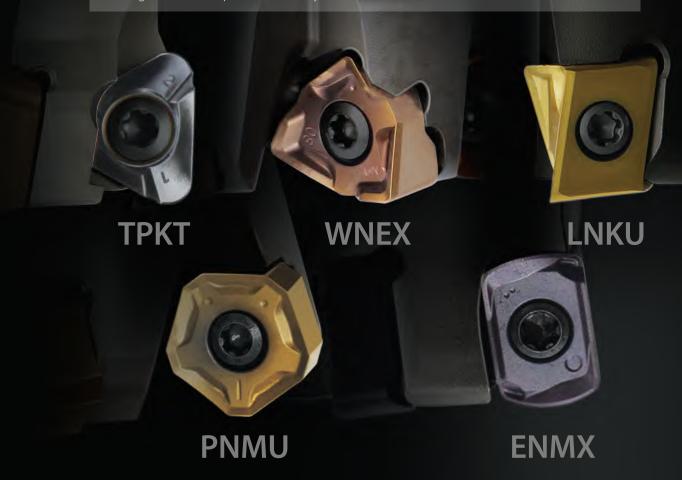

## SHOCK EXAME

#### Valid until **December 31, 2025**

**PURCHASE** 

10 Inserts

\* If a cutter has **10 or more** pockets, **20 inserts** will be required

RECEIVE

A corresponding **cutter** at no charge

\* Up to and including **6"** 

Available in USA only and through participating distributors. Some restrictions may apply.

\* YG-1 reserves the right to split larger orders in multiple shipments over a time period and the right to end this promotion at any time.



**HIGH PERFORMANCE** 

**INDEXABLE MILLING** 

# WHERE VALUE MEETS EXCELLENCE.



# -DRILL

### SYMX

Valid until December 31, 2025

**PURCHASE** 

a X-Drill Body

RECEIVE

20 Inserts at no charge

**Available in USA only** and through participating distributors. Some restrictions may apply.

\* YG-1 reserves the right to end this promotion at any time.



COMPLETE METALWORKING SOLUTIONS

(800) 991-422 ISO Certified www.ahbinc.co stomerservice@ahbinc.co

**HIGH PERFORMANCE** 

INDEXABLE DRILLING