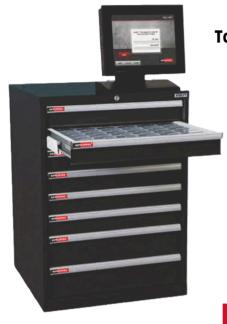

MAXIMIZING EFFICIENCY WITH ADVANCED VENDING SOLUTIONS

Our state-of-the-art vending machines, including SupplyPro, ToolBOSS, and CribMaster, are more than just storage units, they are an integral part of an optimized supply chain.

- Maximized Tool Availability: Keep Critical Tools Readily Available, Reducing Downtime
- Detailed Usage Reporting: Gain Insights into Tool Usage, Supporting Precise Inventory Management
- Enhanced Security: Secure Storage and Controlled Access to Valuable Tooling
- Automated Recording: Intelligent Min/Max Systems Ensure You Never Run Low on Essential Items