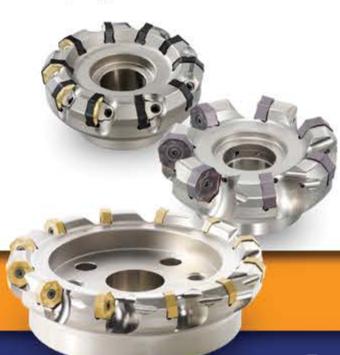

MITSUBISHI 2016 2017

Indexable Drill

A YOUR GLOBAL CRAFTSMAN STUDIO

MVX Highly rigid body produced

W**5**X**44**5

General purpose double-sided insert type face mill features low cutting resistance

Face Milling Cutter for High Efficiency Machining

*AHX640W* **AHX6405** 

Efficient and economical milling cutter with heptagonal double-sided inserts.

Mitsubishi Materials announces our