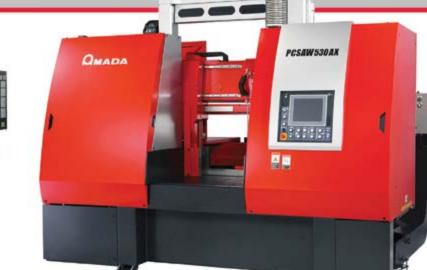

# Productivity and Precision in Steel Processing

CNC-CONTROLLED AUTOMATIC METAL CUTTING BANDSAW

CMB100CNC LARGE CARBIDE CIRCULAR SAW

PCSAW530X/AX HORIZONTAL PULSE CUTTING BANDSAW FOR METAL