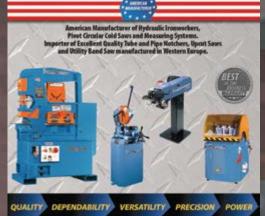

### **SCOTCHMAN**

Iron Workers, Hydraulic Cold Saws,
AutoFeed Systems & Measuring Systems