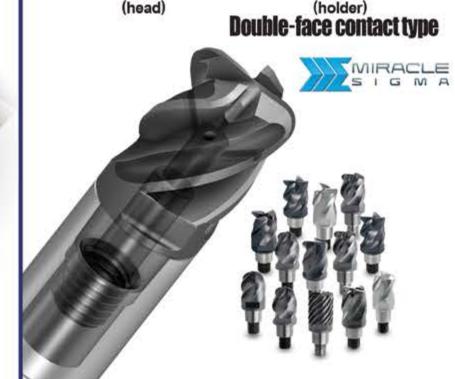

MITSUBISHI 2016 2017

Indexable Drill

A YOUR GLOBAL CRAFTSMAN STUDIO

MVX Highly rigid body produced

W**5**X**44**5

General purpose double-sided insert type face mill features low cutting resistance

Face Milling Cutter for High Efficiency Machining

*AHX640W* **AHX6405** 

Efficient and economical milling cutter with heptagonal double-sided inserts.

Mitsubishi Materials announces our